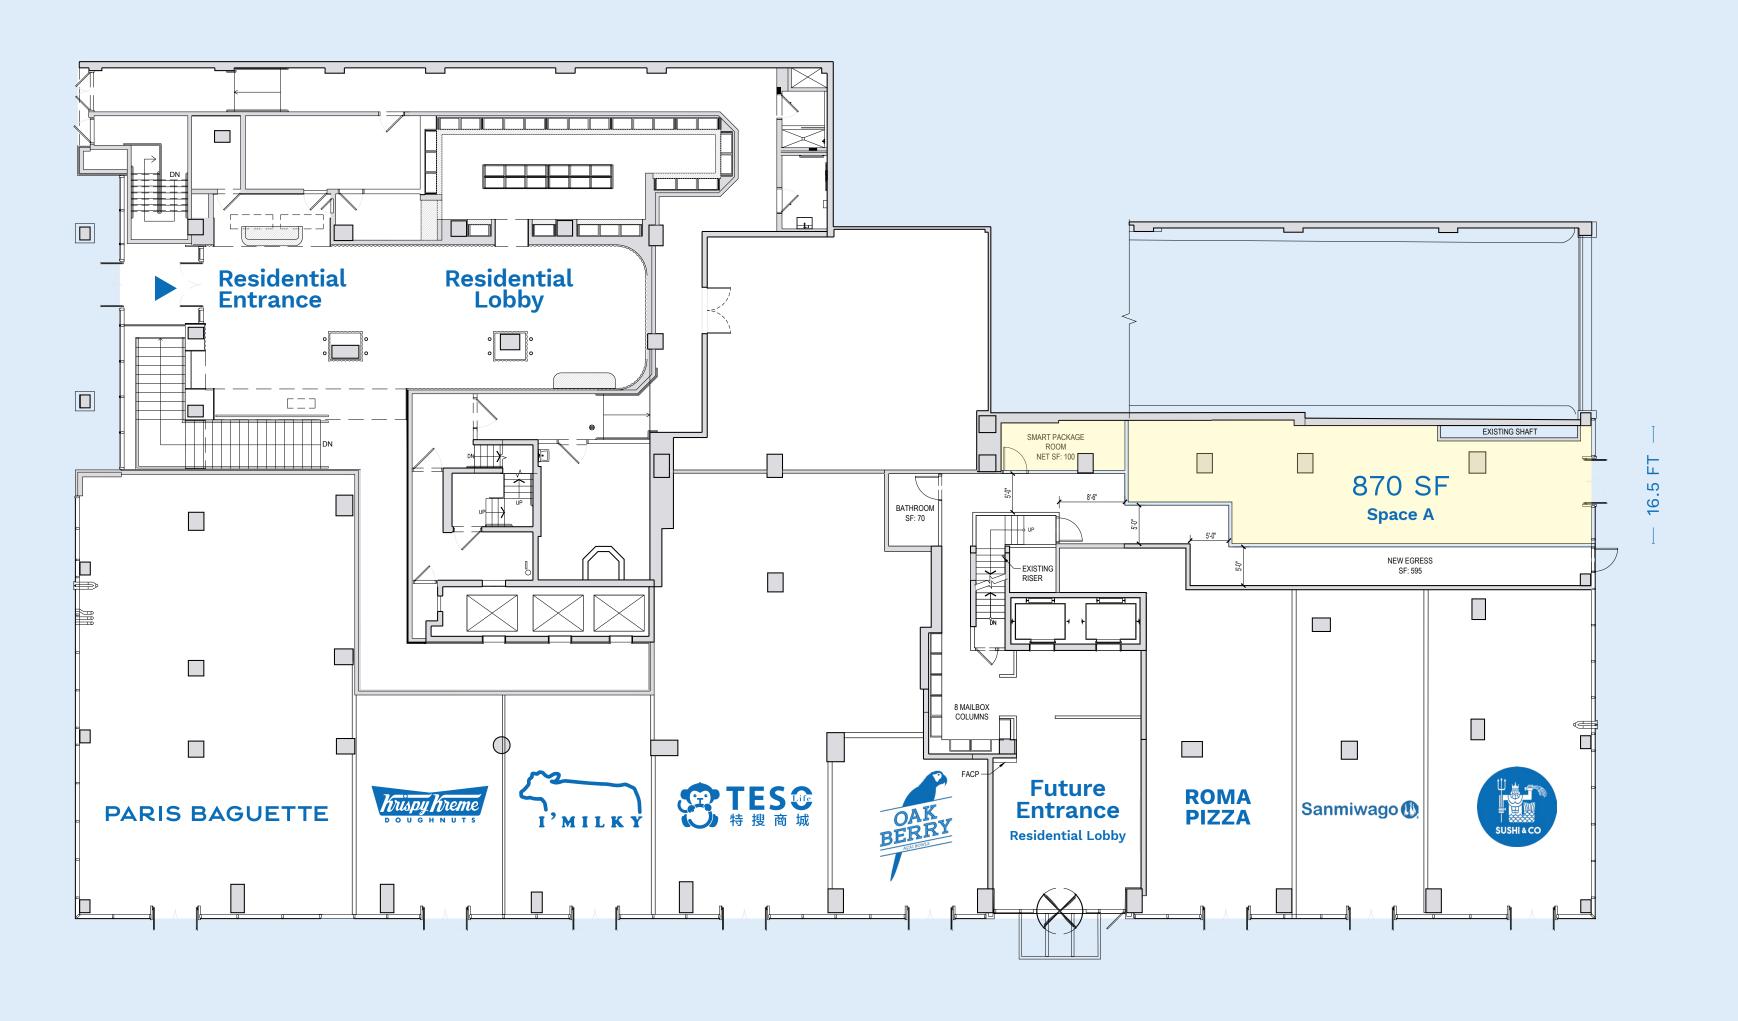

### **Proposed Divisions Ground Floor**

Space A: 870 SF

### **Frontage**

Space A: 16.5 FT

### **Ceiling Heights**

18 FT