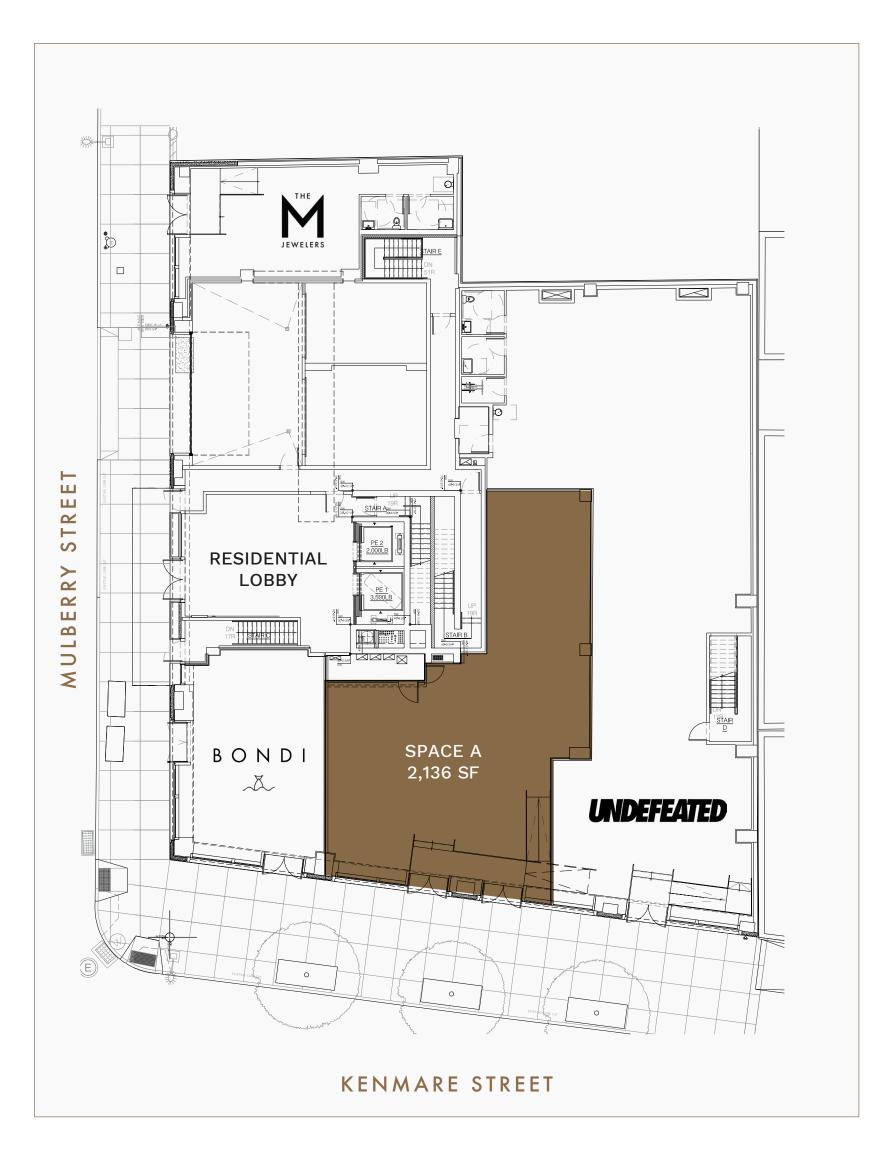

lease the last remaining space and join Undefeated's first East Coast location, The M Jeweler's first store and Bondi Sushi at 75 Kenmare Street. Situated in the heart of Nolita eclectic tapestry of boutiques, restaurants and nightlife. If it's happening, it's happening here.



## OUR TENANTS















#### SPACE DETAILS

#### APPROXIMATE SIZE

#### SCENARIO 1

Space A: 2,136 SF Frontage: 37 FT

#### SCENARIO 2

Space A: 833 SF Frontage: 22 FT Space B: 1,303 SF Frontage: 15 FT

#### CEILING HEIGHTS

Ground Floor: 12 FT

#### **POSSESSION**

**Immediate** 

#### **KEY HIGHLIGHTS**

All uses considered

Space A & B are currently one open space and can be demised or leased as one

Space A & B can be connected to the existing vent for cooking

Outdoor seating possible

#### SCENARIO 1



#### SCENARIO 2



#### THE NEIGHBORHOOD

Perched at the intersection of four distinct cultural epicenters – SoHo, NoHo, The Lower East Side and Little Italy – Nolita stands out as a uniquely charismatic, authentically downtown New York City neighborhood. A number of today's leading brands now count Nolita as home, including Aime Leon Dore, Noah, Veja, Mejuri, Supreme, Everlane, Le Labo, Aesop, Sezane and American Vintage. The neighborhood also has some of the city hottest restaurants and bars including Thai Diner, The Butcher's Daughter, Jack's Wife Freda, Wayan, Pasquale Jones, Sant Ambroeus, Mother's Ruin and La Esquina.

















## CONTACT EXCLUSIVE AGENTS

### mason**re**

masonre is a real estate brokerage and advisory firm with a strong history of leading the growth of tro