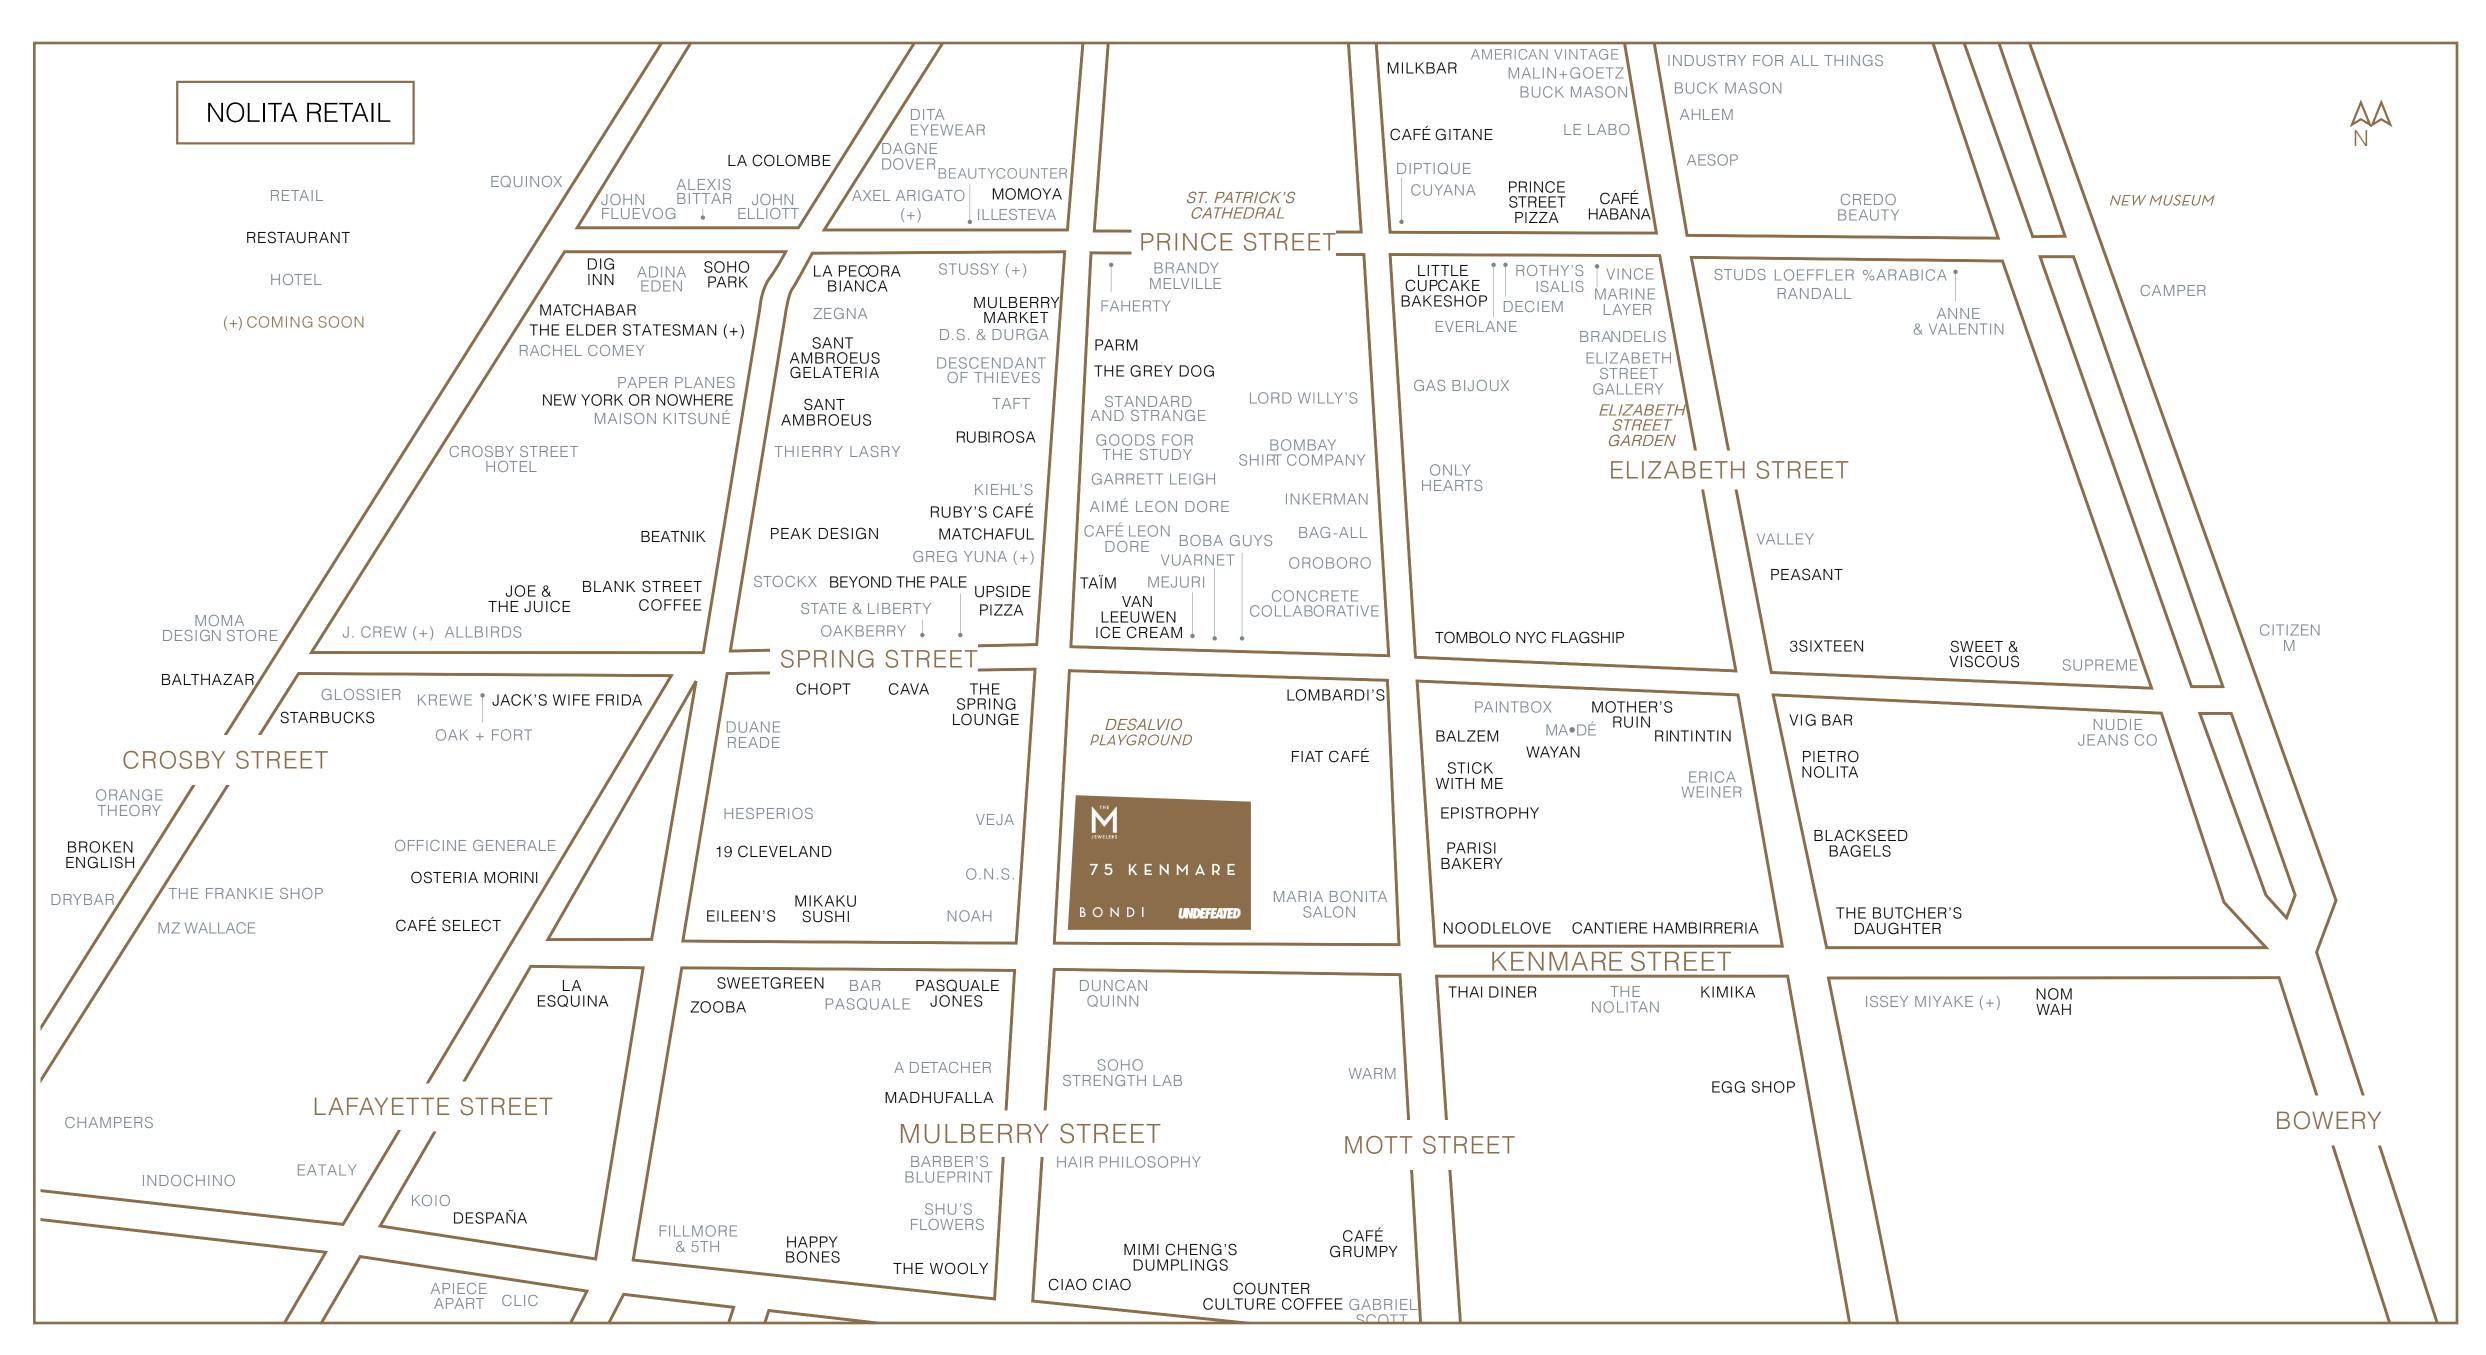

#### THE NEIGHBORHOOD

Perched at the intersection of four distinct cultural epicenters – SoHo, NoHo, The Lower East Side and Little Italy – Nolita stands out as a uniquely charismatic, authentically downtown New York City neighborhood. A number of today's leading brands now count Nolita as home, including Aime Leon Dore, Noah, Veja, Mejuri, Supreme, Everlane, Le Labo, Aesop, Sezane and American Vintage. The neighborhood also has some of the city hottest restaurants and bars including Thai Diner, The Butcher's Daughter, Jack's Wife Freda, Wayan, Pasquale Jones, Sant Ambroeus, Mother's Ruin and La Esquina.