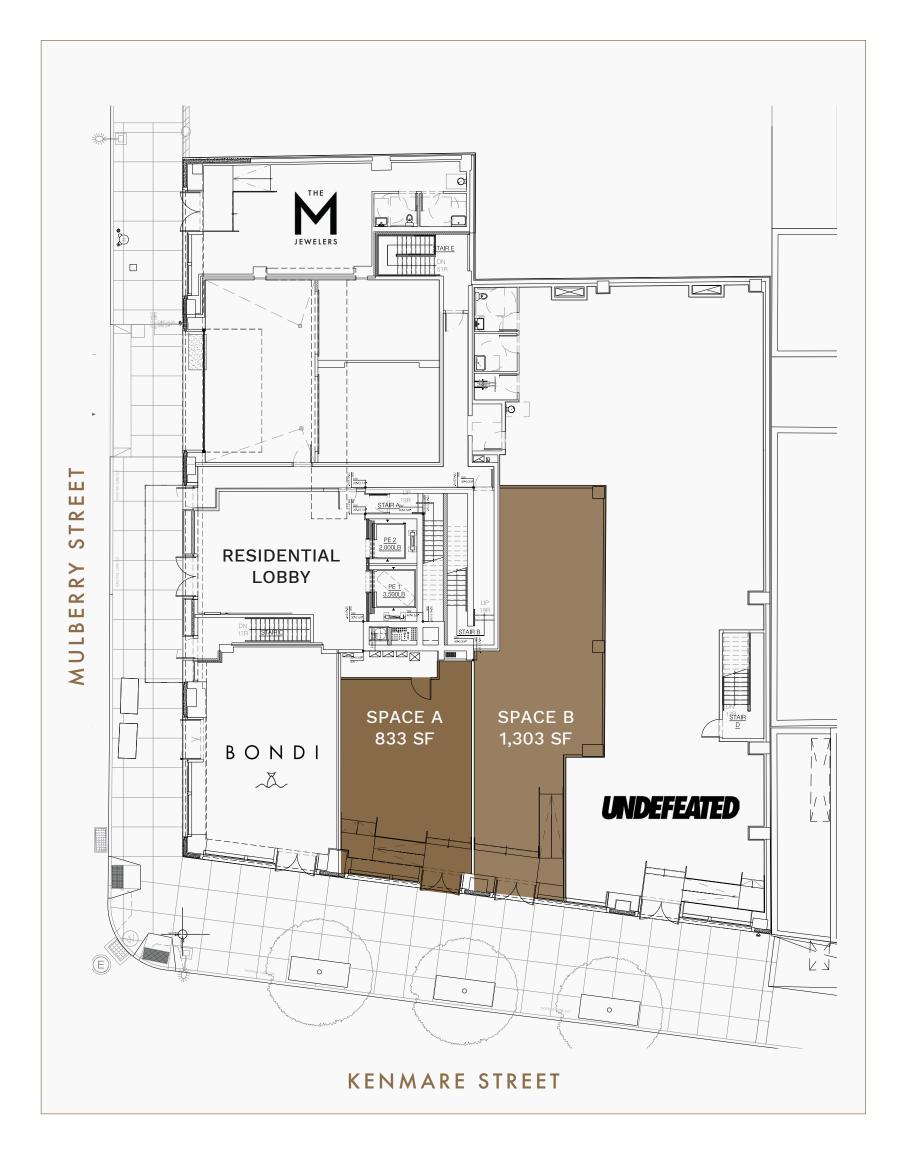

#### SCENARIO 2

Space A: 833 SF Frontage: 22 FT Space B: 1,303 SF Frontage: 15 FT

#### SCENARIO 2