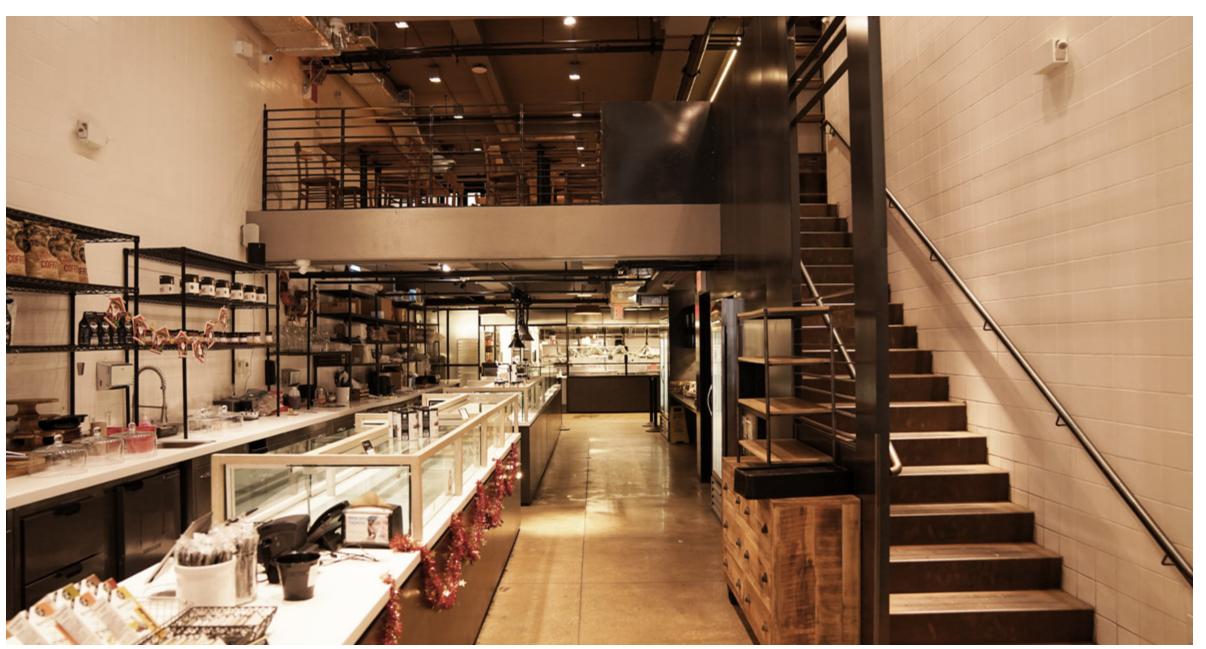

### **Ceiling Heights**

Ground: 18' Mezzanine: 9'

#### **Approximate Size**

Ground Floor: 2,790 SF Mezzanine: 2,400 SF

#### Comments

Fully built restaurant space Blackiron vent in place