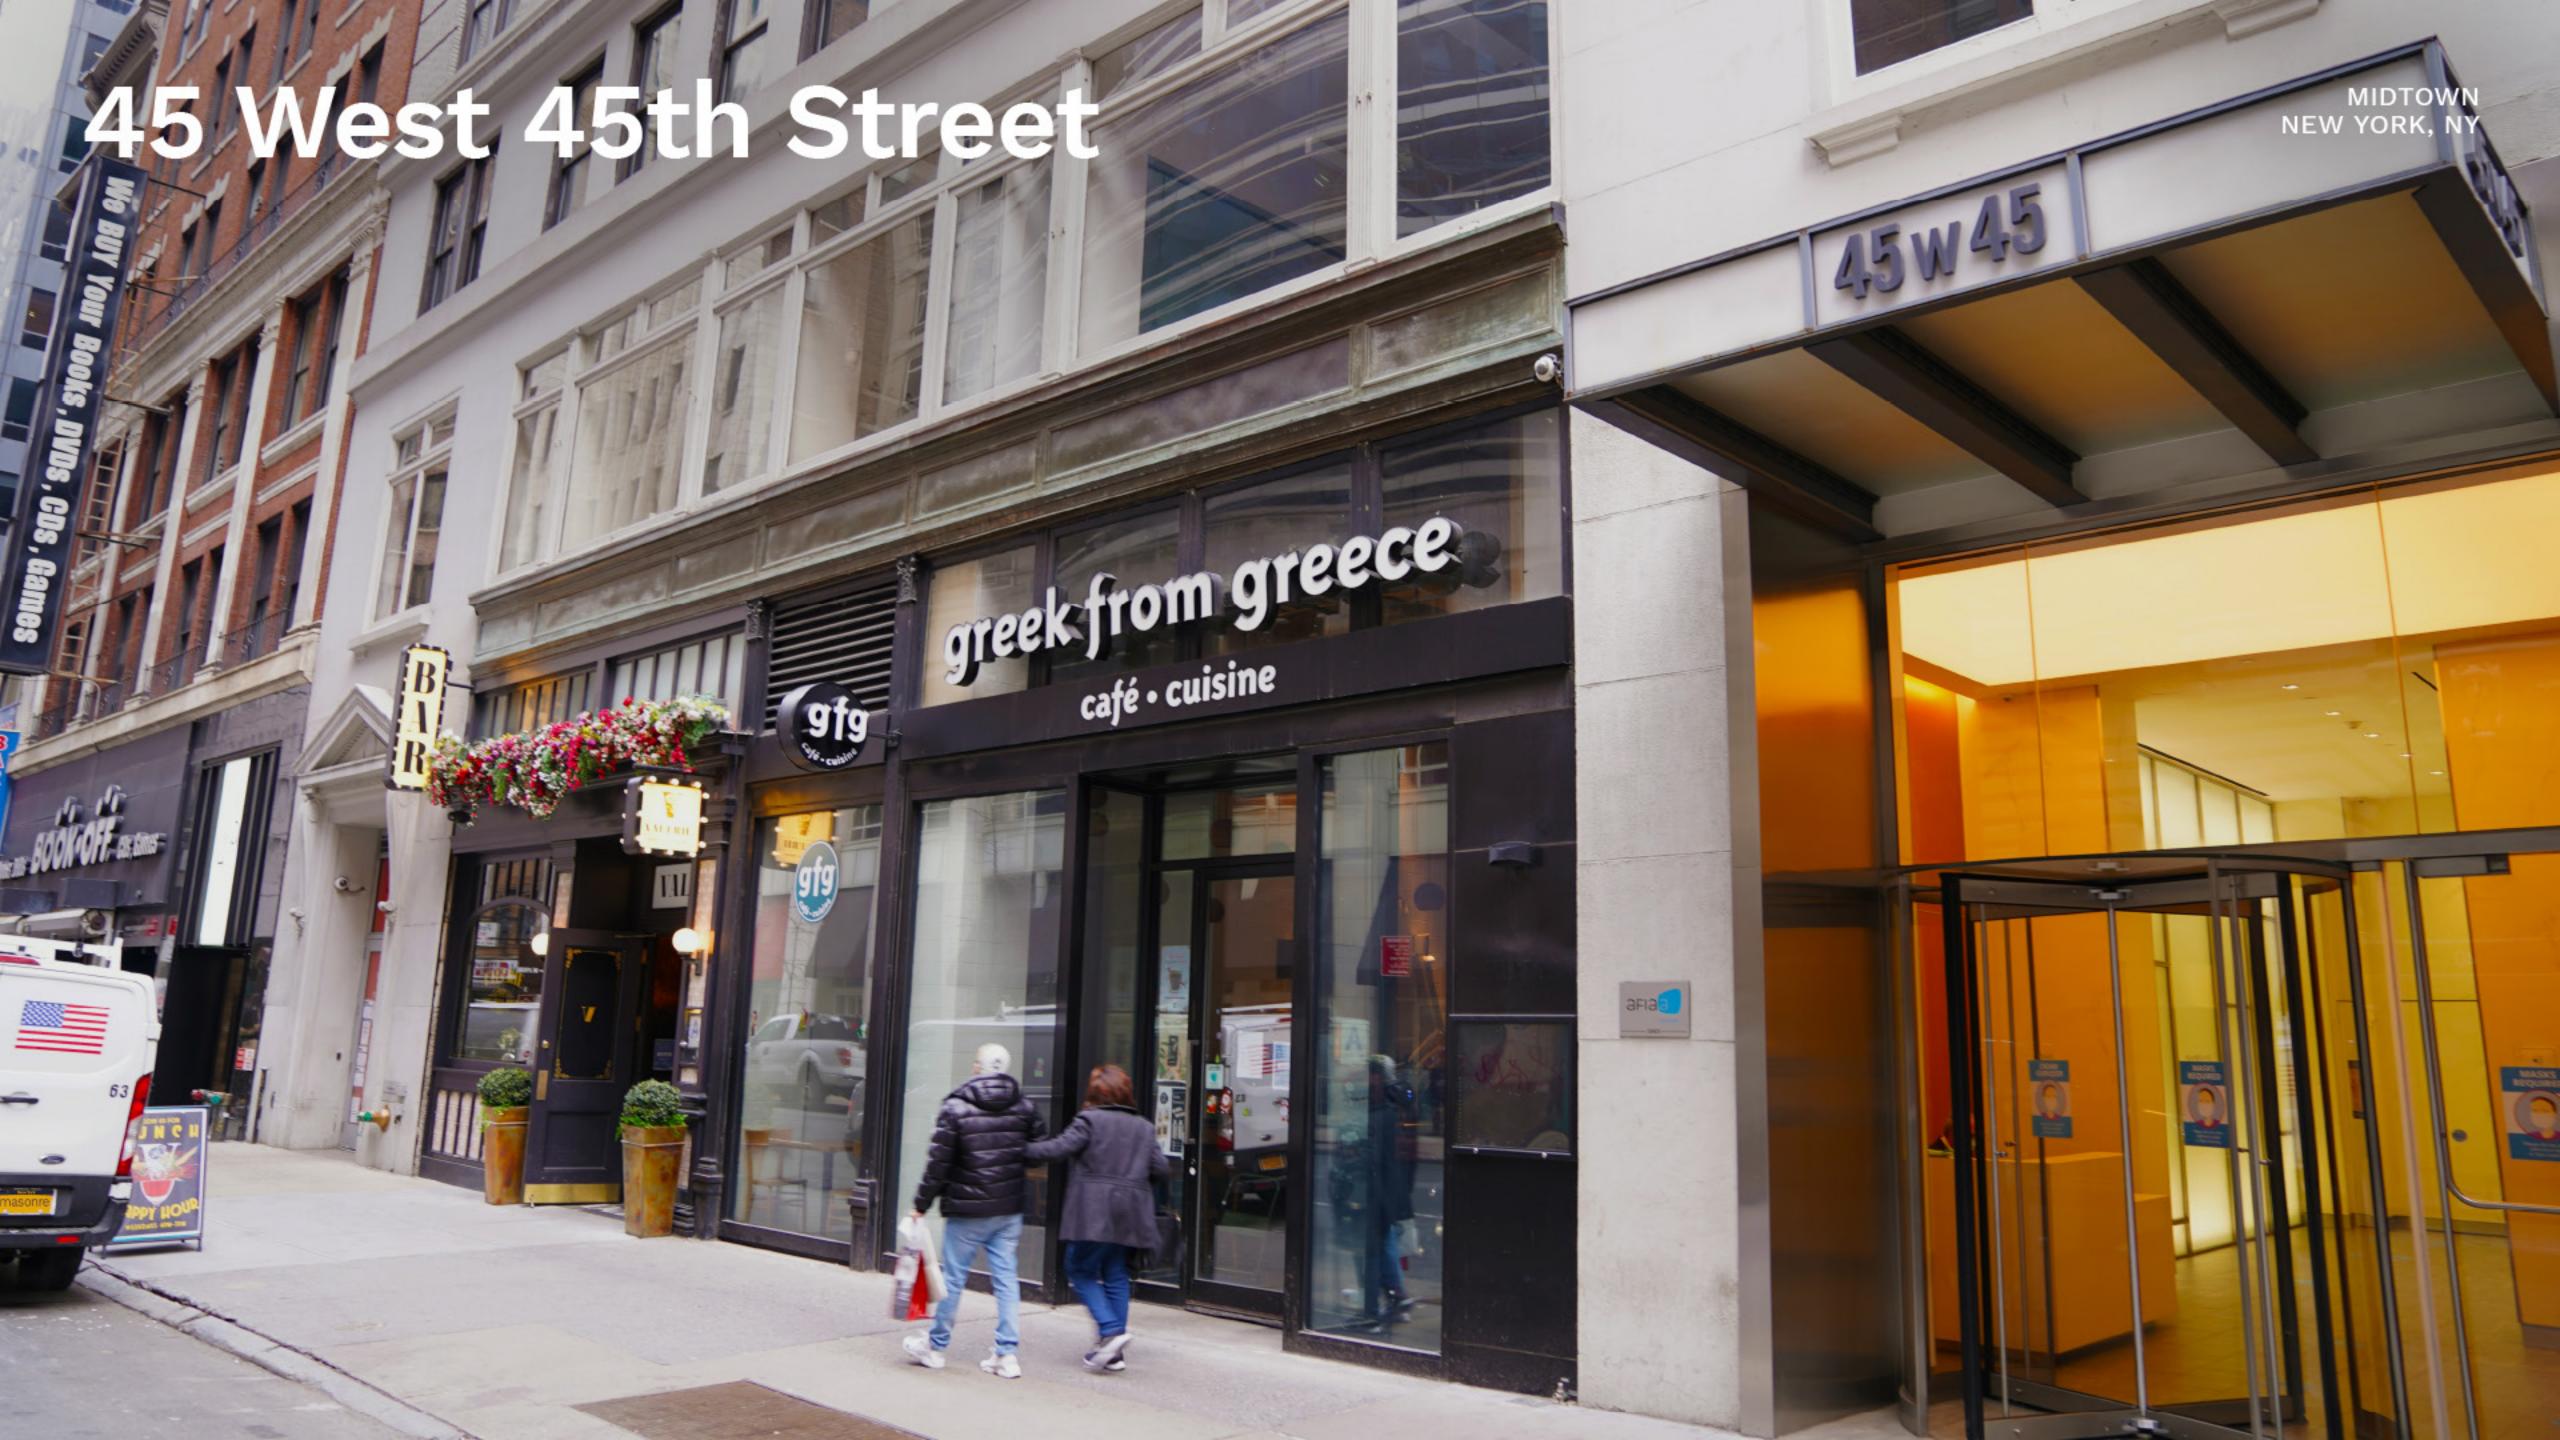

# Space Details

#### Location

North block between Fifth and Sixth Avenues

#### **Site Status**

Formerly greek from greece

#### Comments

Fully built restaurant space Blackiron vent in place