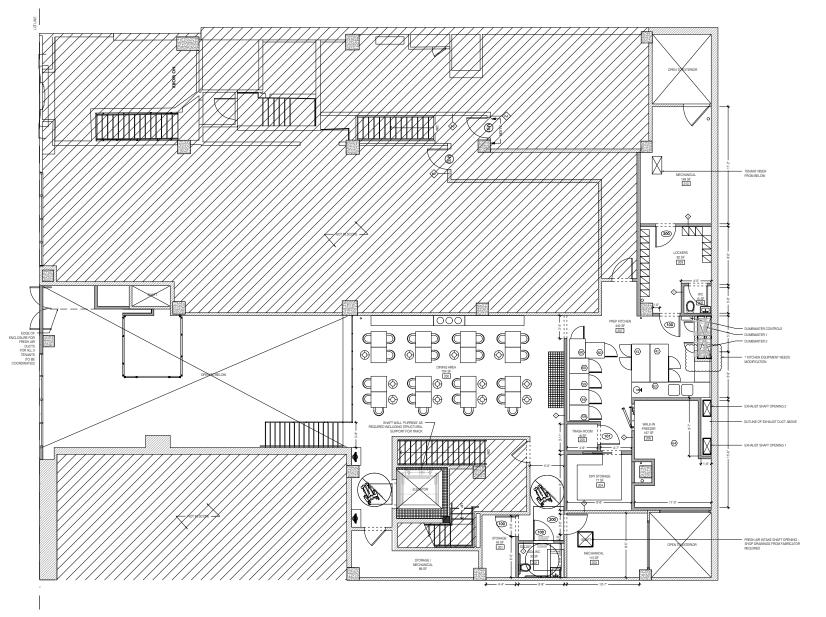

### **Ceiling Heights**

Ground: 18' Mezzanine: 9'

#### **Approximate Size**

Ground Floor: 2,790 SF Mezzanine: 2,400 SF

#### Comments

Fully built restaurant space Blackiron vent in place