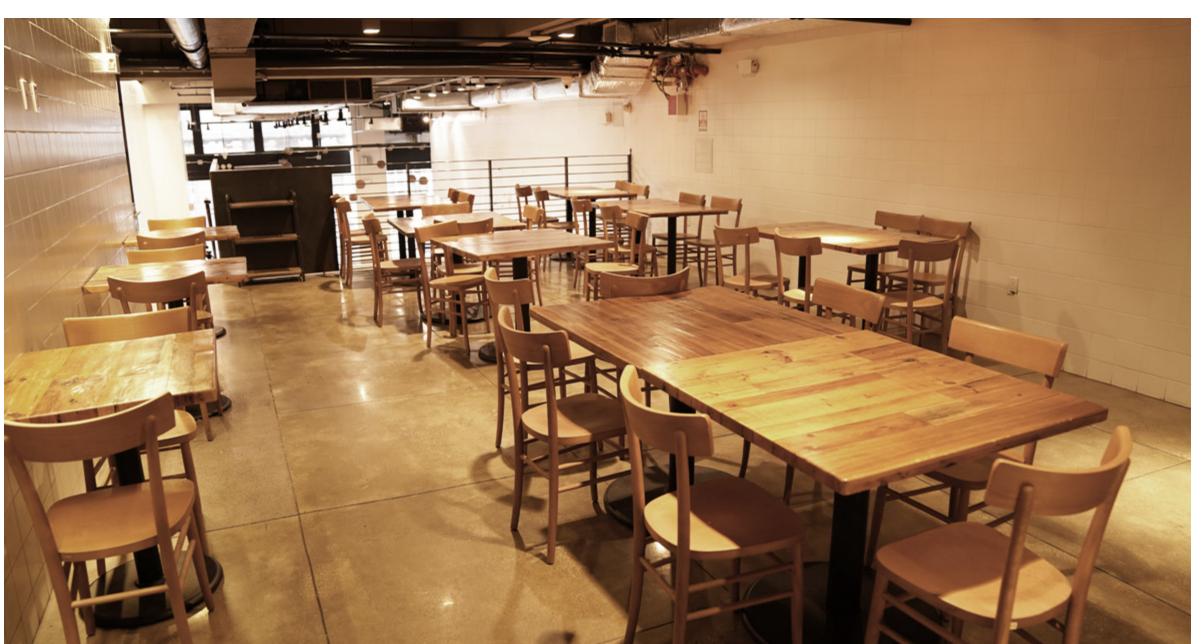

### **Ceiling Heights**

Ground: 18' Mezzanine: 9'

#### **Approximate Size**

Ground Floor: 2,790 SF Mezzanine: 2,400 SF

#### Comments

Fully built restaurant space Blackiron vent in place