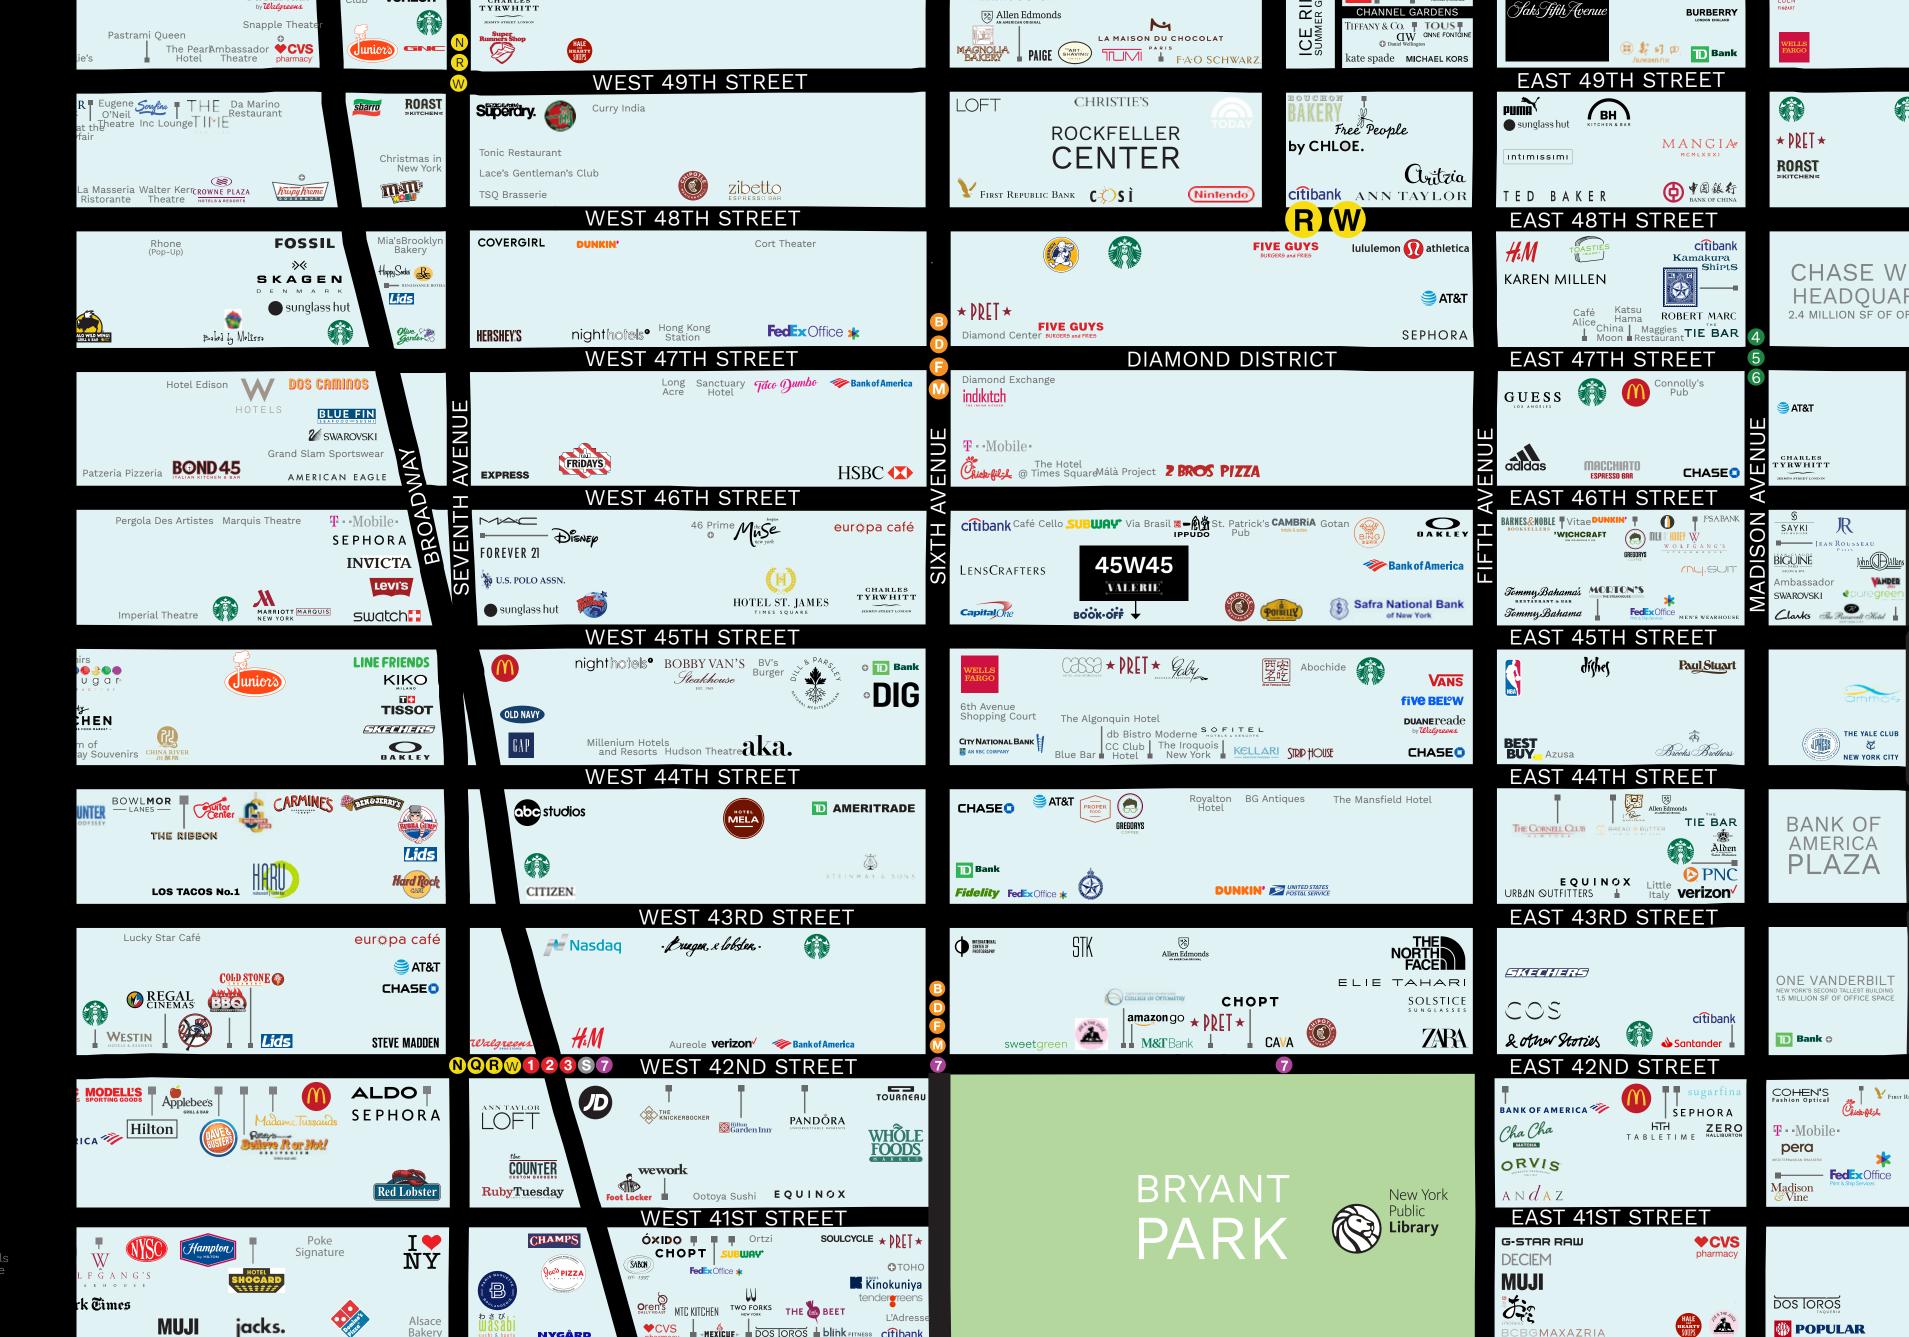

#### Location

North block between Fifth and Sixth Avenues

#### **Neighbors**

Valerie, Madame George, STK, Bobby Van's, Sweetgreen, Best Buy, Equinox, Soulcycle, Butter, Pret A Manger, Starbucks, NBA Store, Vans, Chipotle, Chick-fil-A