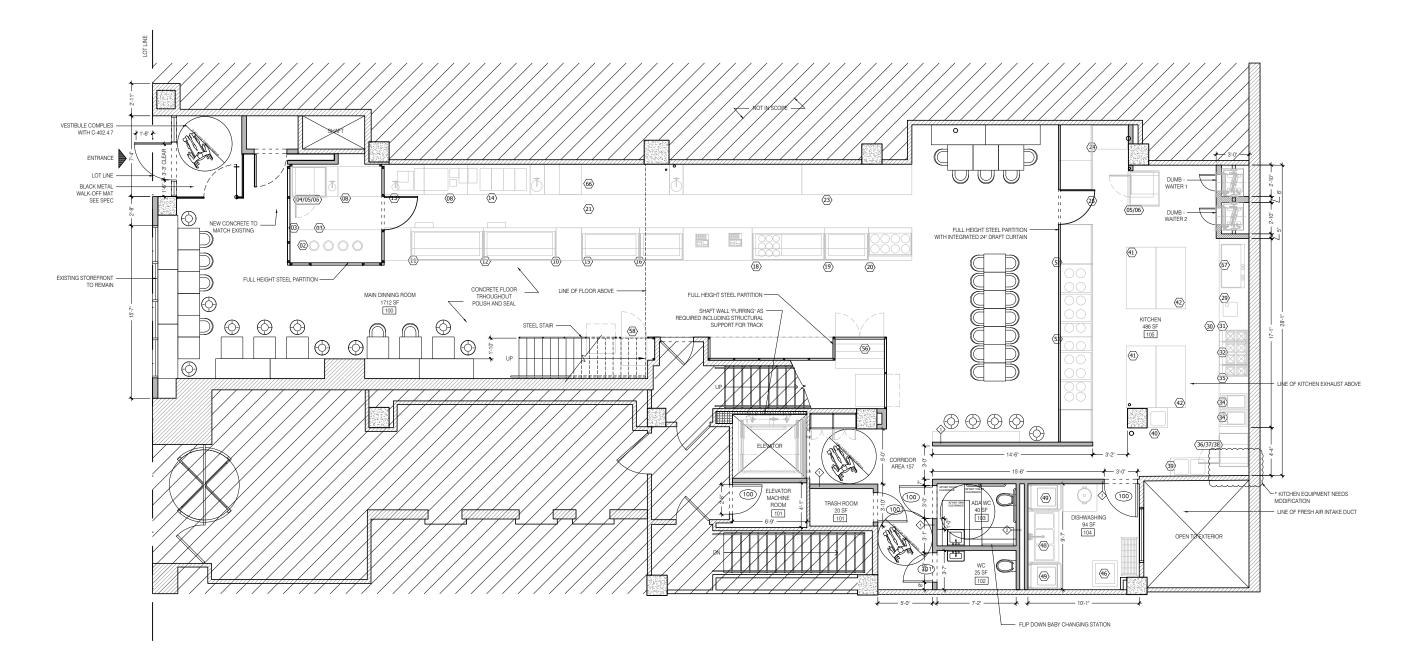

### **Ceiling Heights**

Ground: 18' Mezzanine: 9'

#### **Approximate Size**

Ground Floor: 2,790 SF Mezzanine: 2,400 SF

#### Comments

Fully built restaurant space Blackiron vent in place