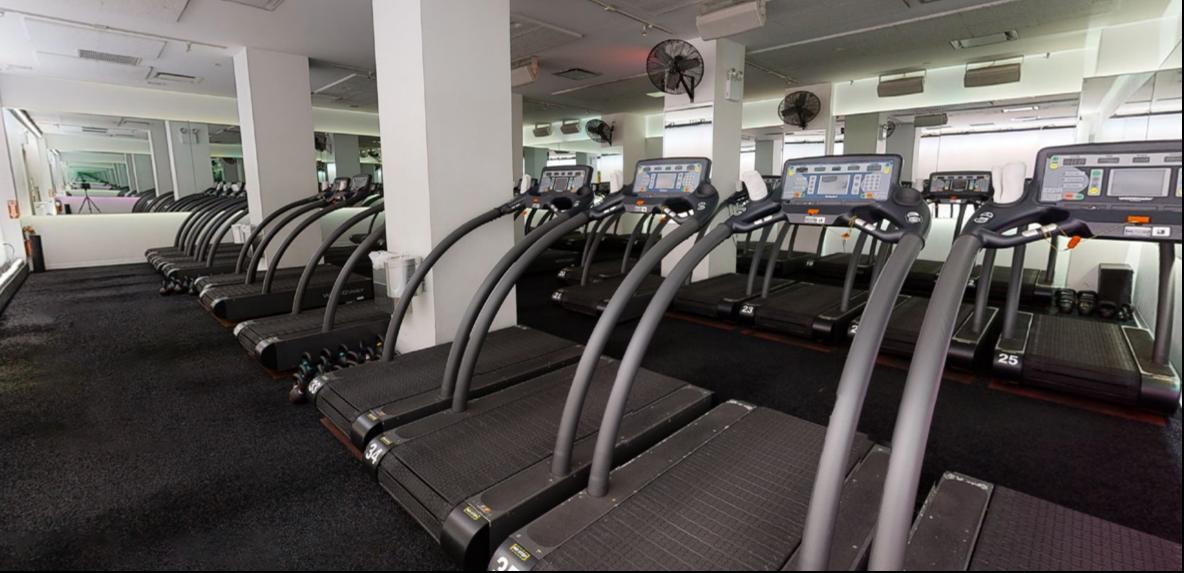

### Comments

- Fully built Fitness Studio
- Soundproofing in place
- Two sets of locker rooms with showers, toilets and lockers