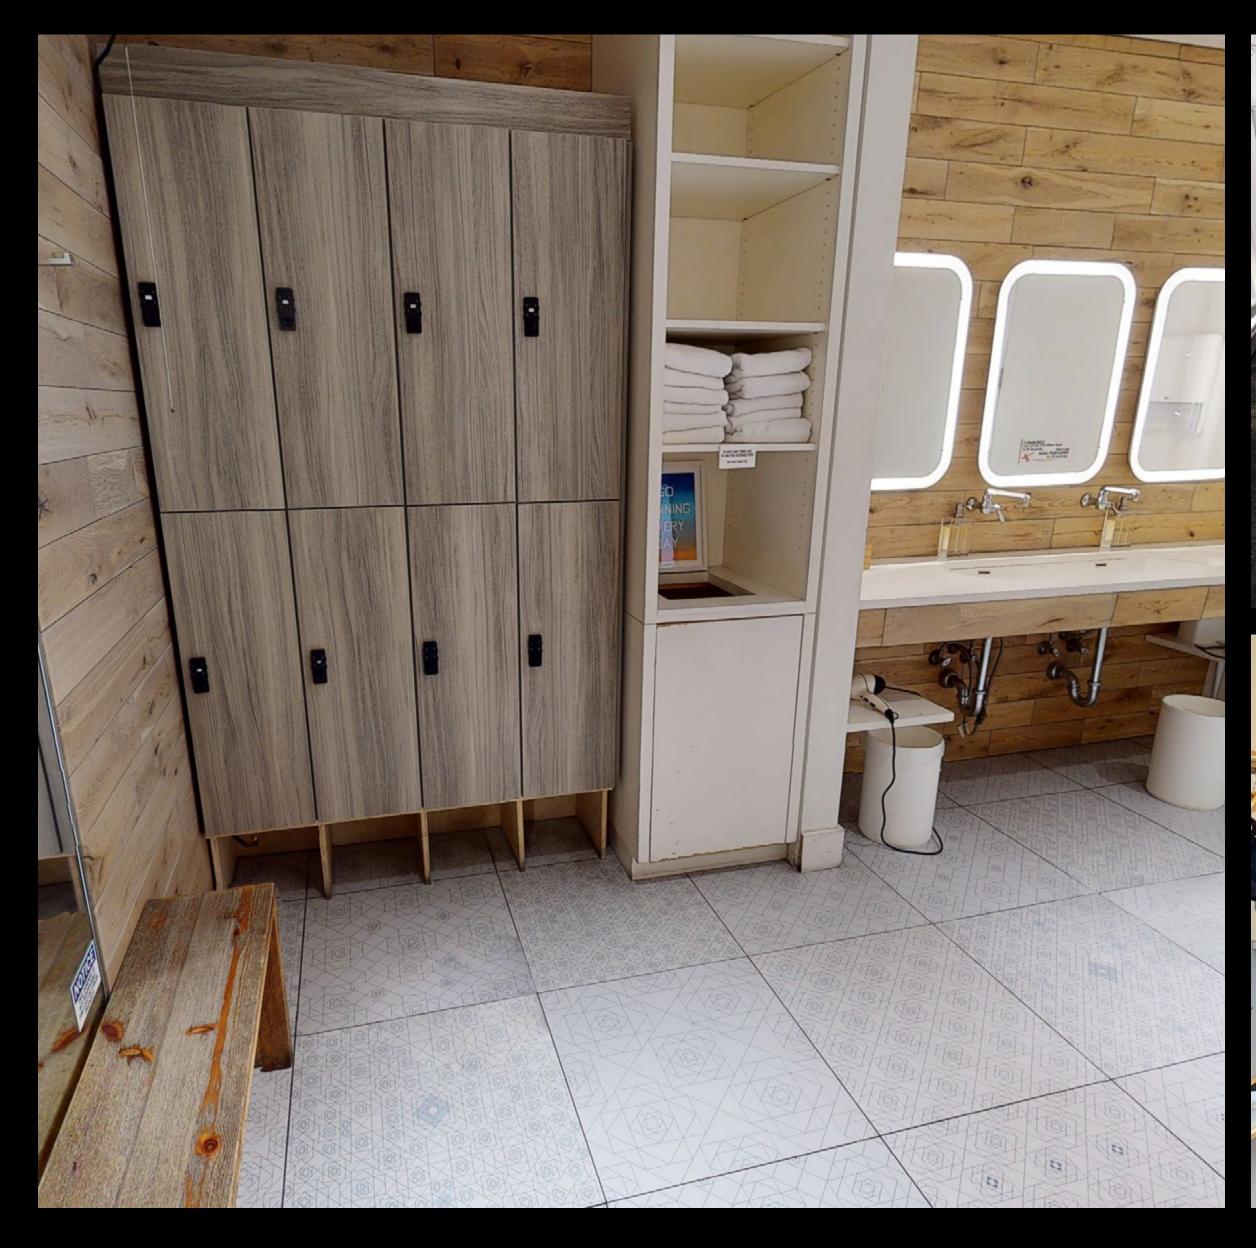

### Comments

- Fully built Fitness Studio
- Soundproofing in place
- Two sets of locker rooms with showers, toilets and lockers