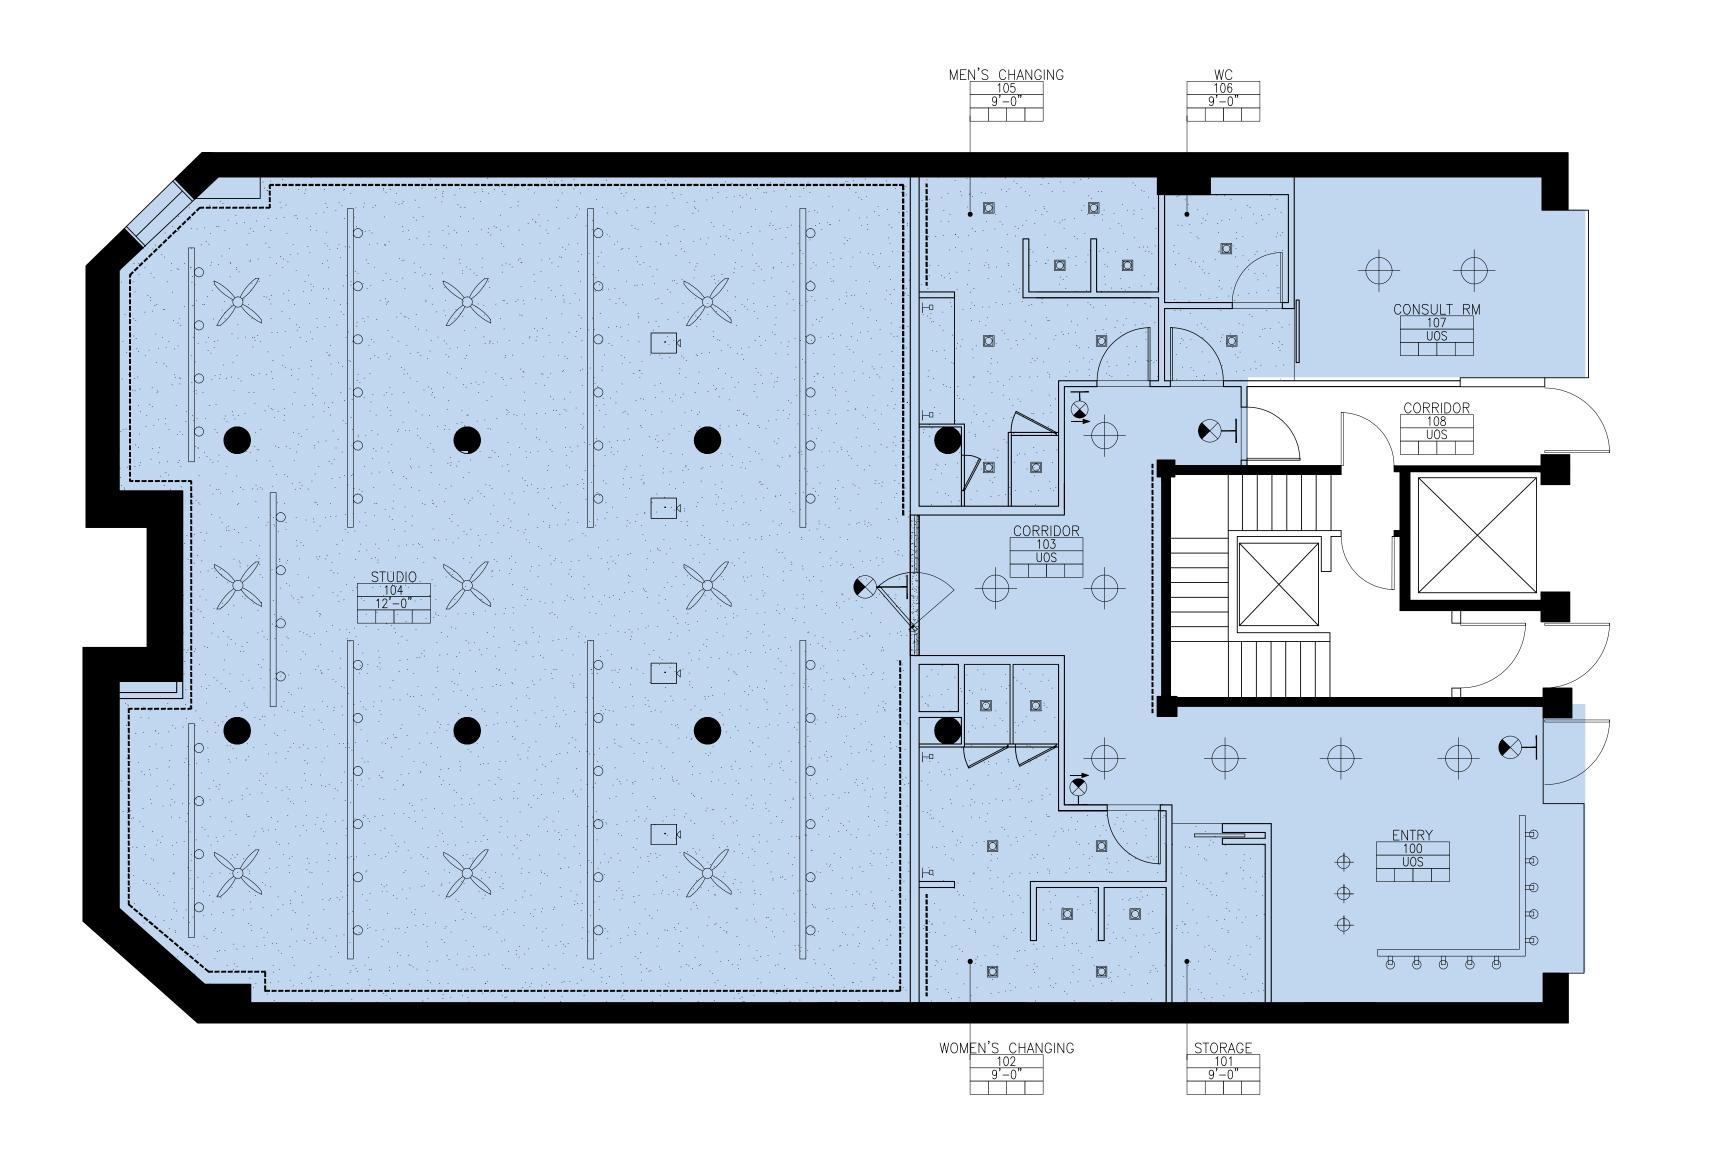

## **Approximate Size**

Ground Floor: 3,500 SF Basement: 1,000 SF

### Comments

- Fully built Fitness Studio
- Soundproofing in place
- Two sets of locker rooms with showers, toilets and lockers