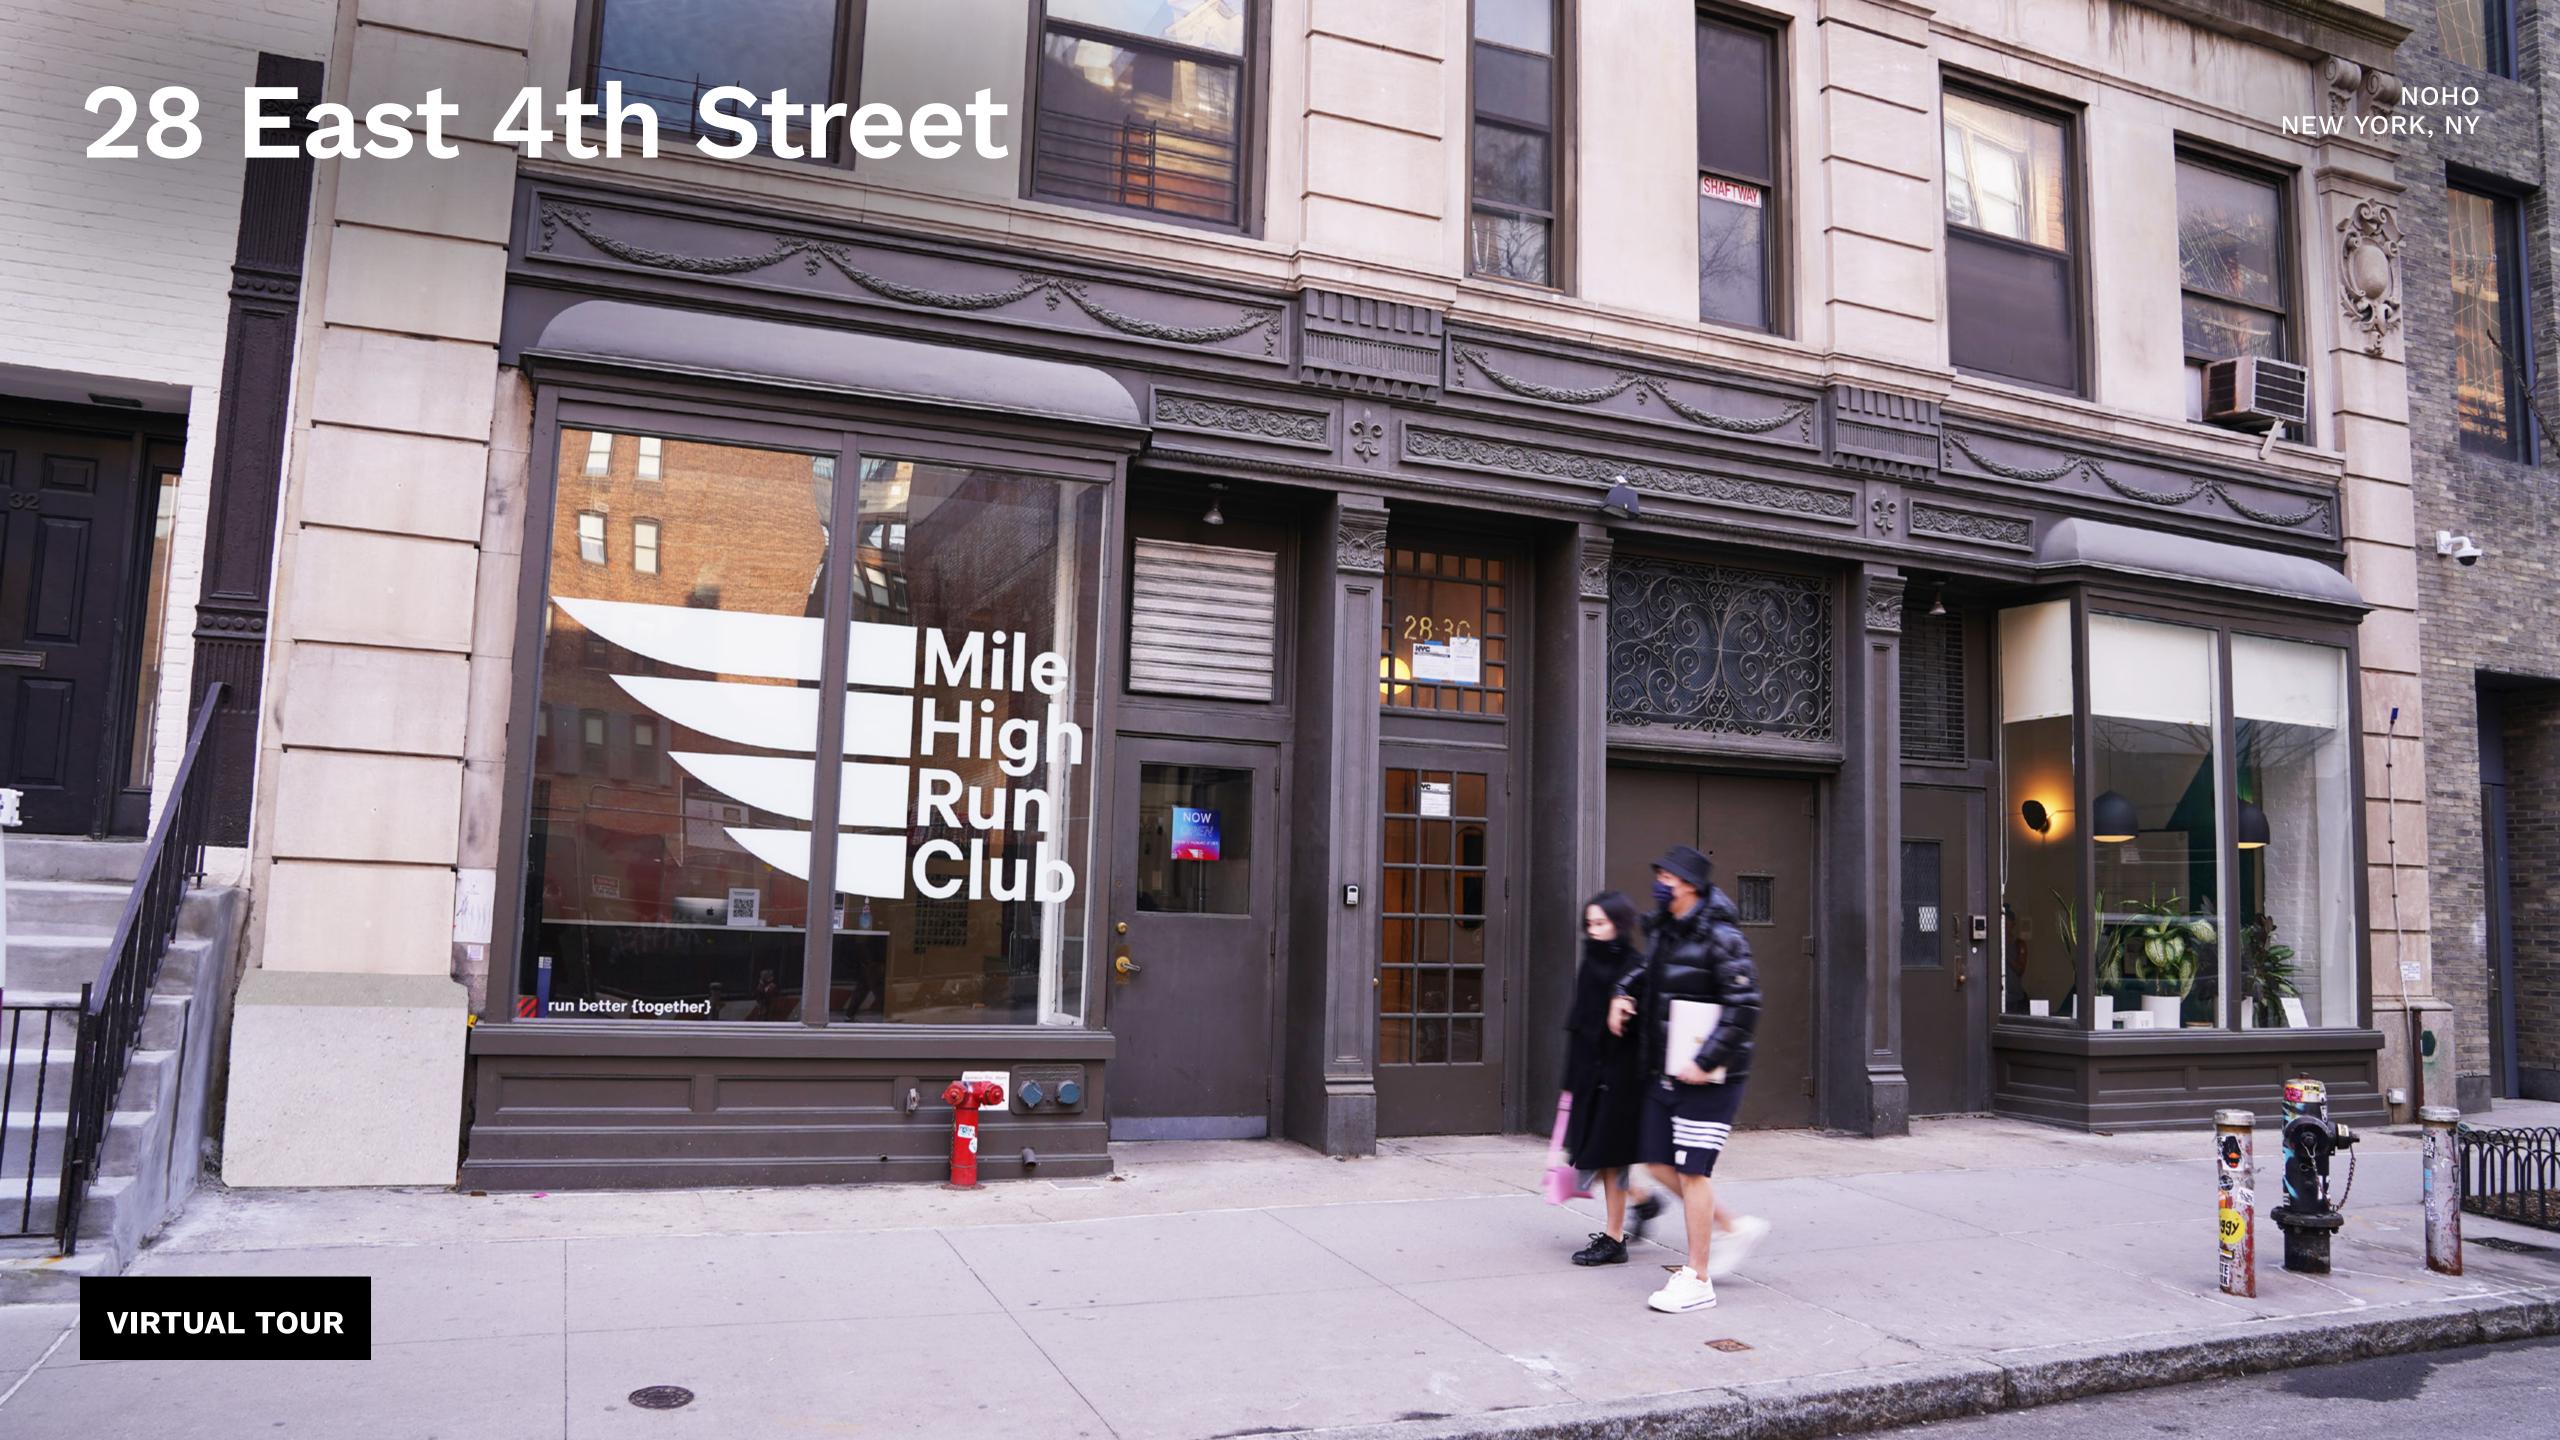

# Space Details

### Location

South block between Bowery and Lafayette Street

#### **Site Status**

Currently Mile High Run Club