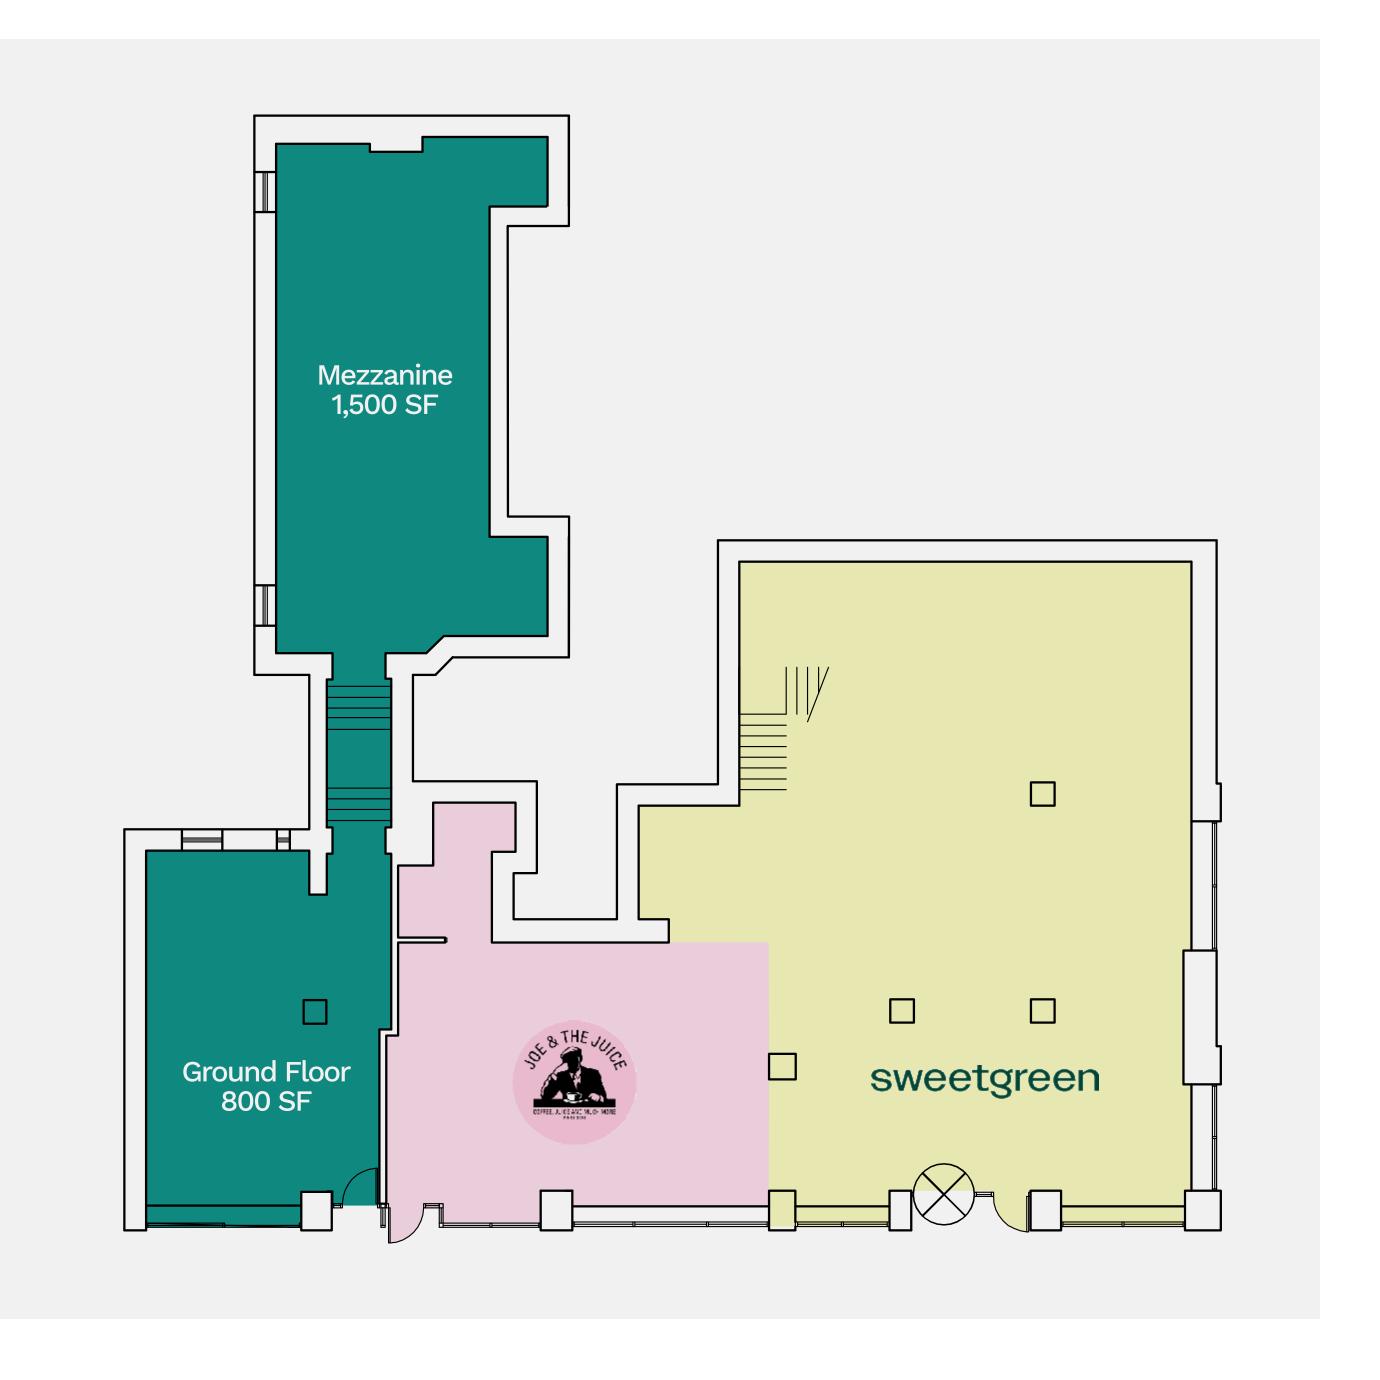

### **Ceiling Heights** 14'

#### **Approximate Size**

Ground Floor: 800 SF Mezzanine: 1,500 SF