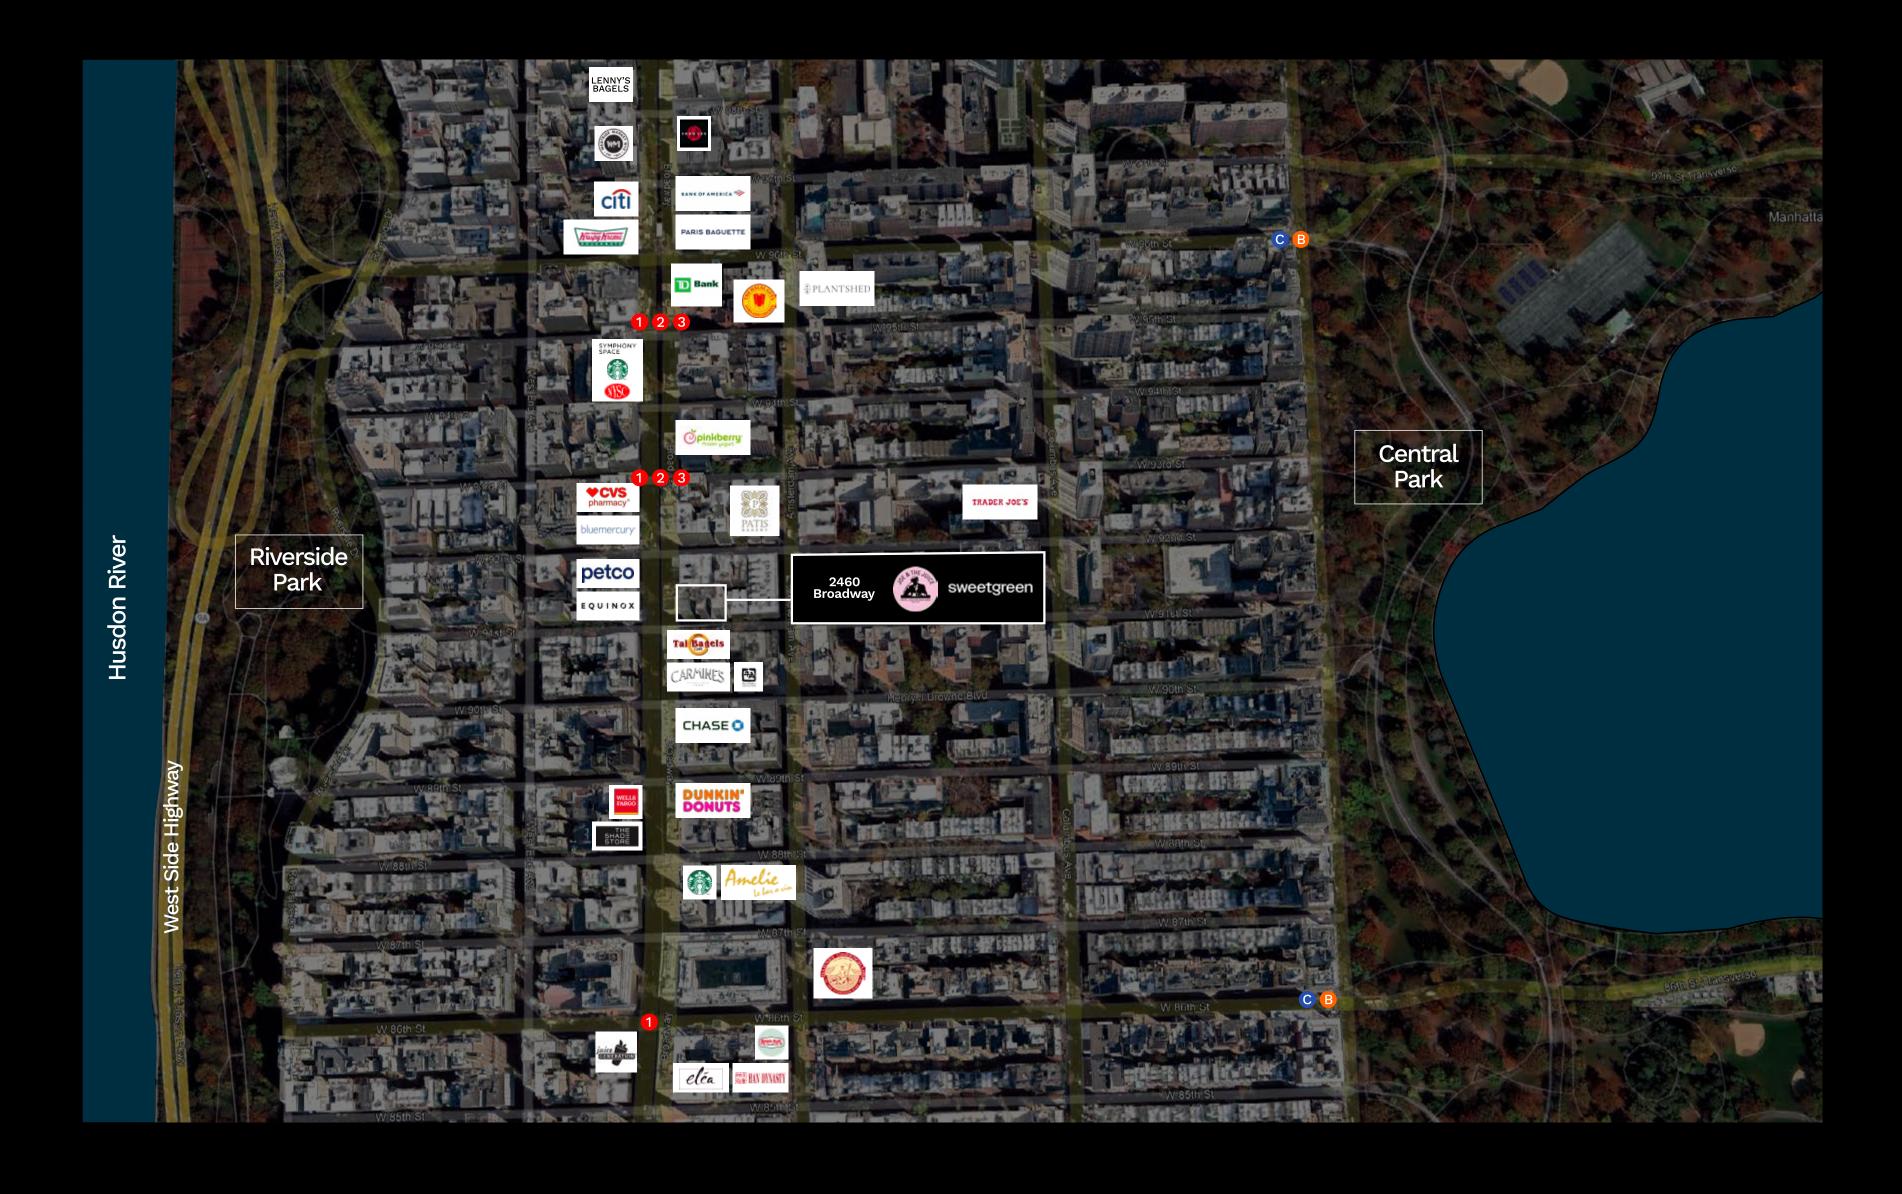

#### **Neighbors**

Equinox, Sweetgreen, Joe & The Juice, Starbucks, Paris Baguette, Plantshed, Bluemercury, CVS

# Area Neighbors