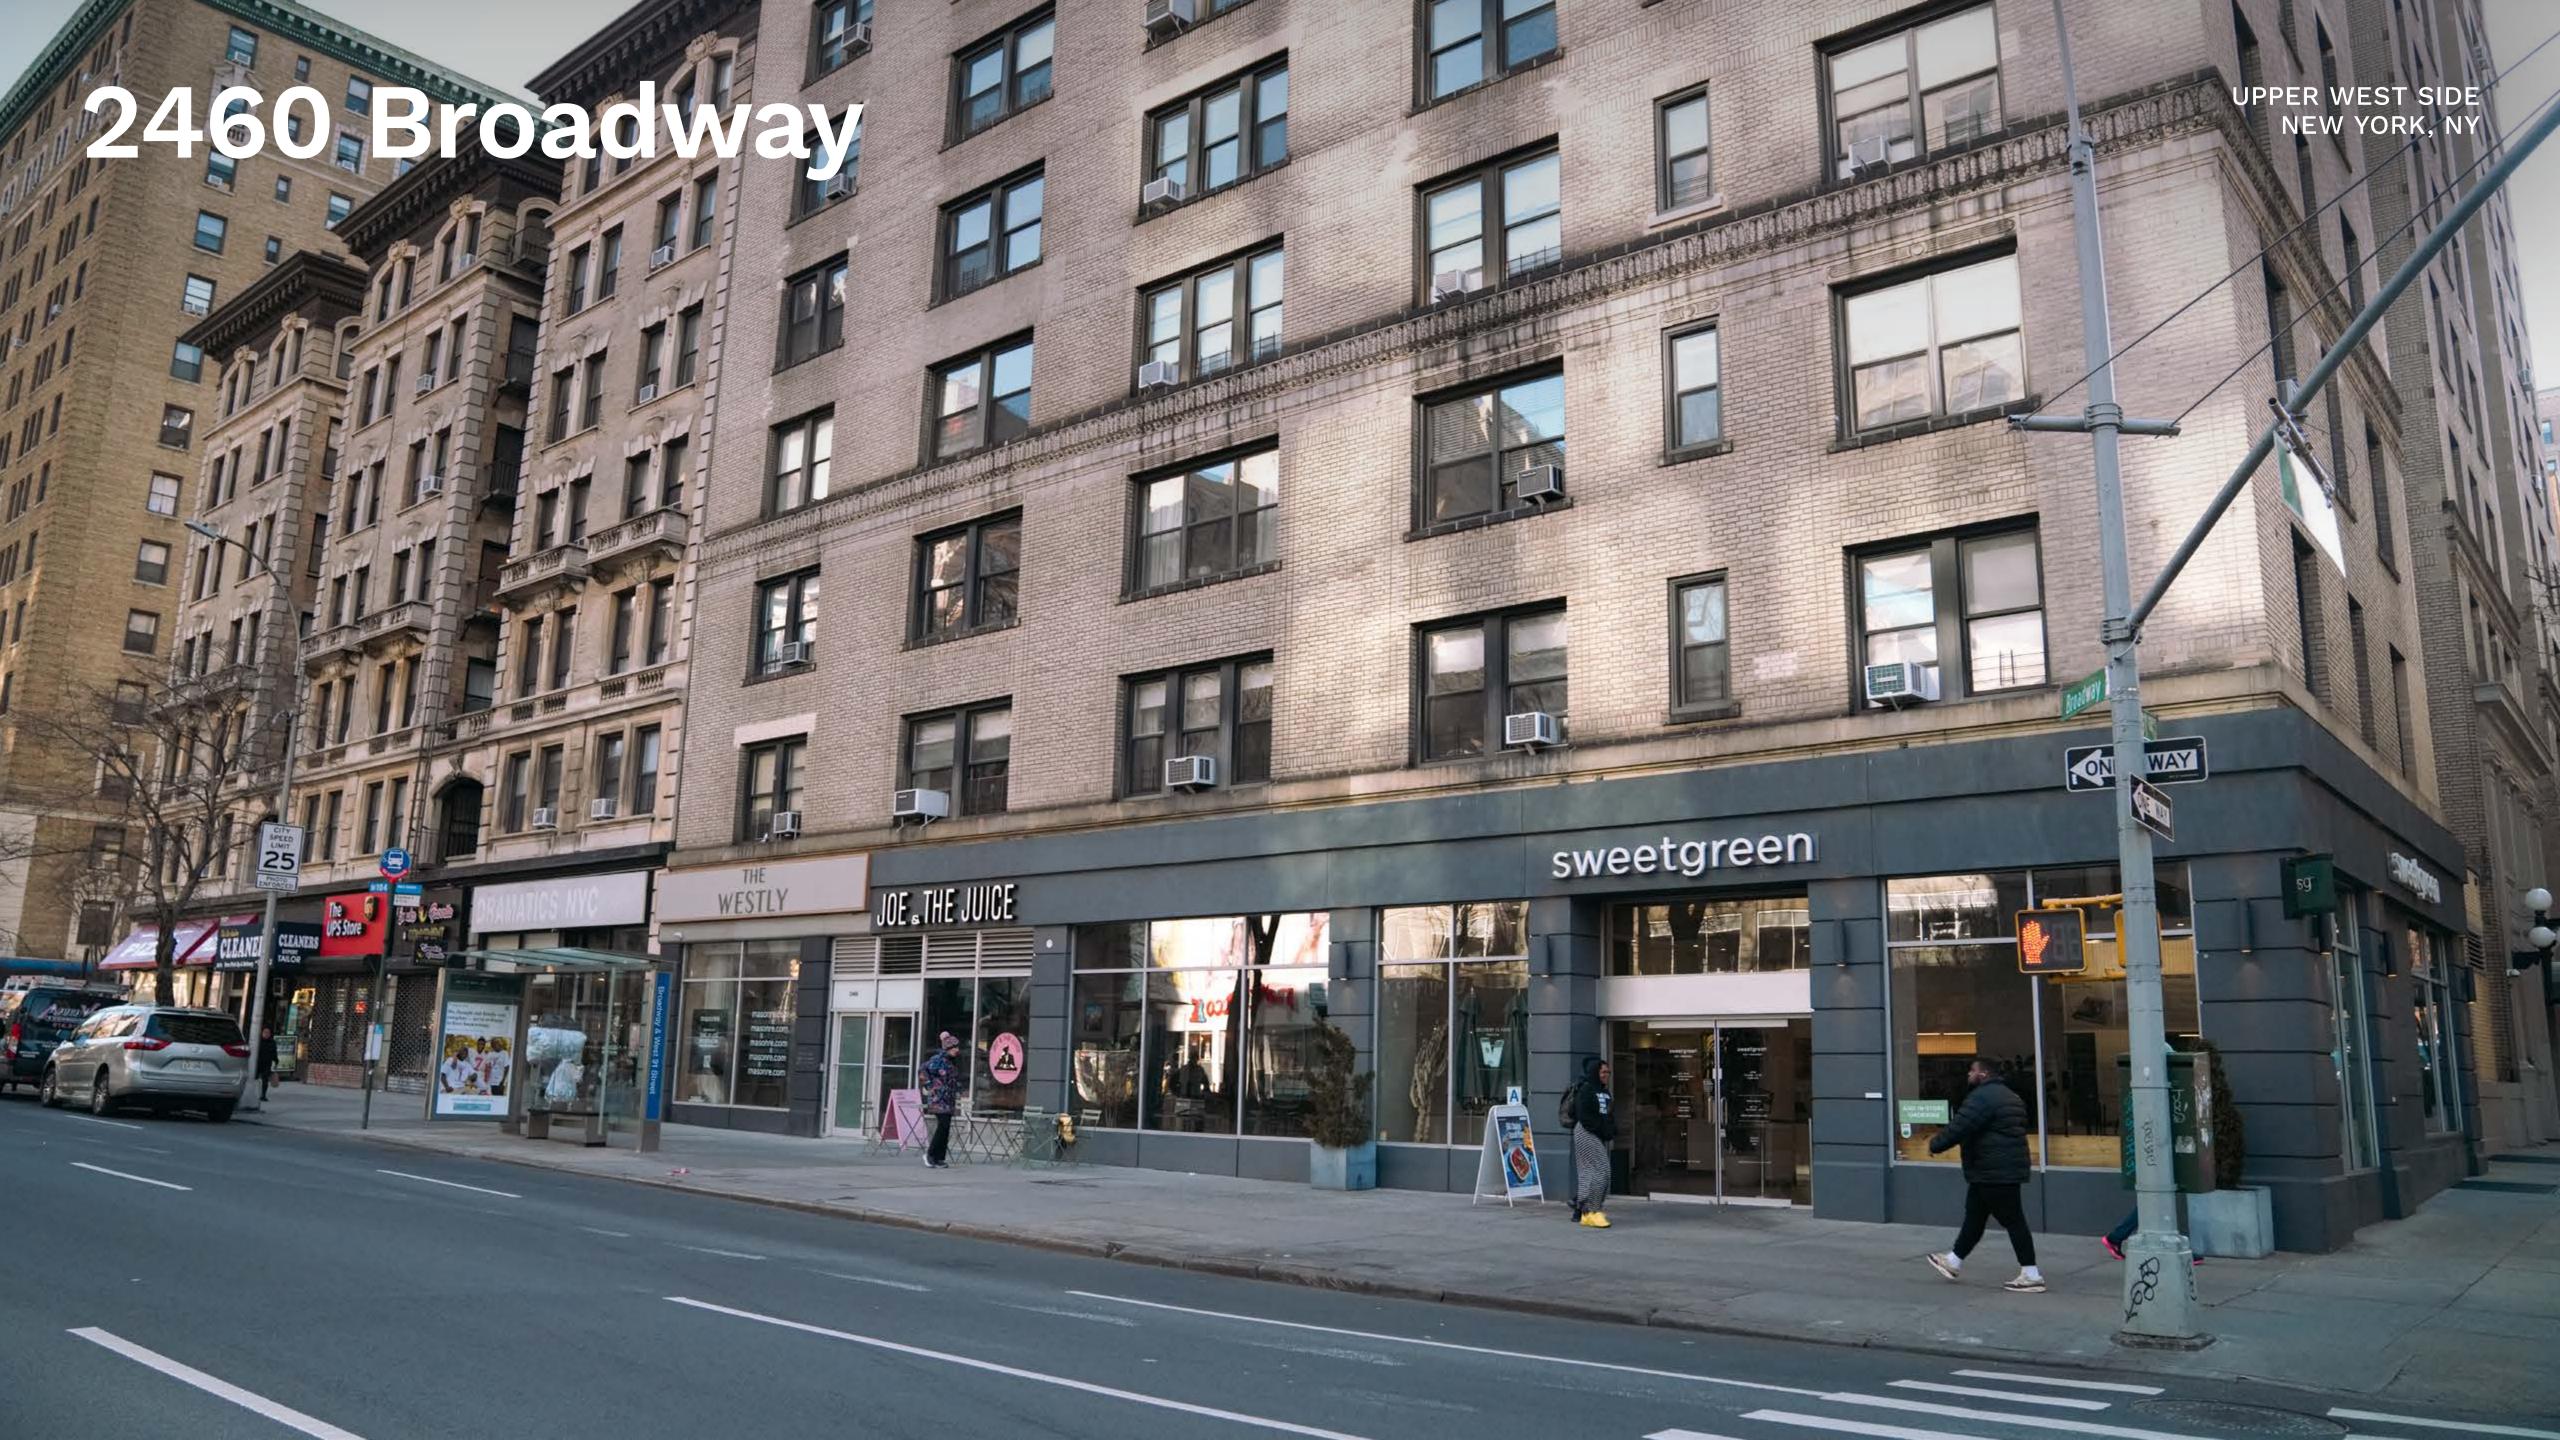

## Space Details

#### Location

East block between West 91st and 92nd Streets

#### **Site Status**

Former Westley Condominium Sales Gallery

#### **Neighbors**

Equinox, Sweetgreen, Joe & The Juice, Starbucks, Paris Baguette, Plantshed, Bluemercury, CVS