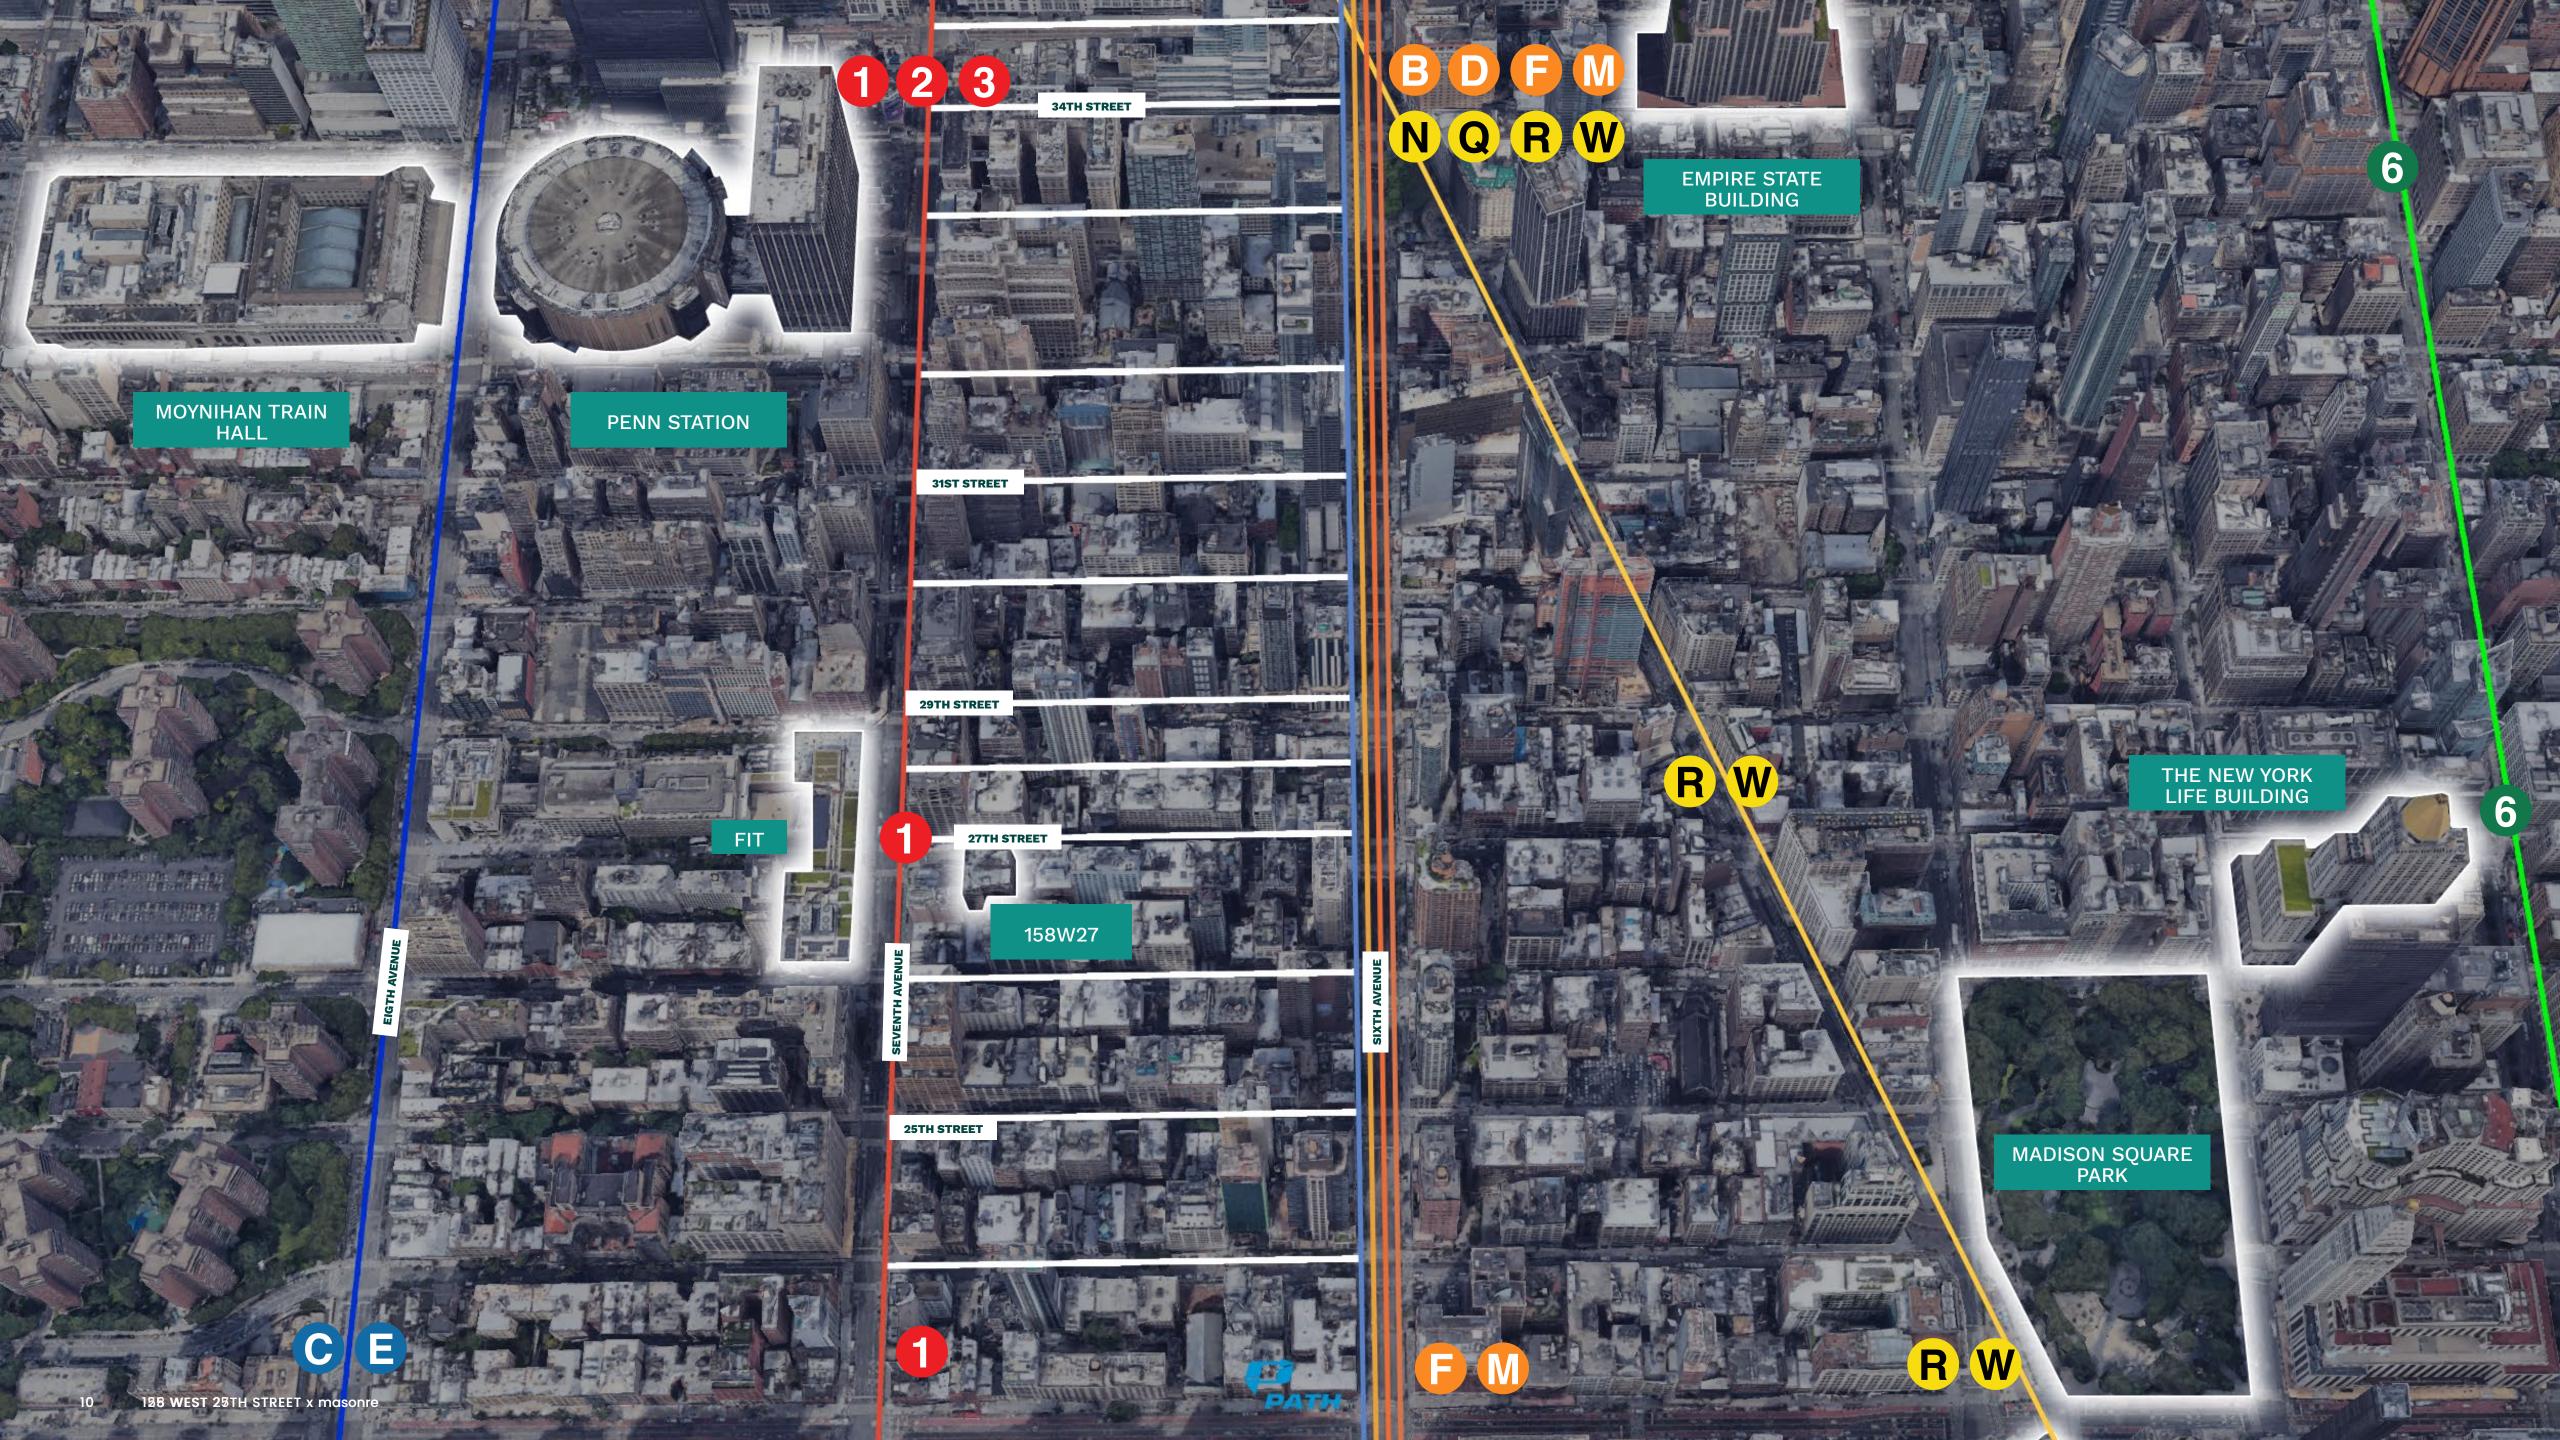

#### Location

South block between Sixth and Seventh Avenues

#### Neighbors

Fashion Institute of Technology, Whole Foods,
Fairway Market, Chipotle, Just Salad, Dig Inn,
buybuy Baby, Starbucks, The Ainsworth, Oscar Wilde,
Variety Coffee Roasters, The Wilson, L'Amico,
My Pets Wellness, Barn Joo, Tacombi, Salons by jc,
HG Stones, Manhattan Center for Kitchen and Bath,
Mile High Run Club, Renaissance