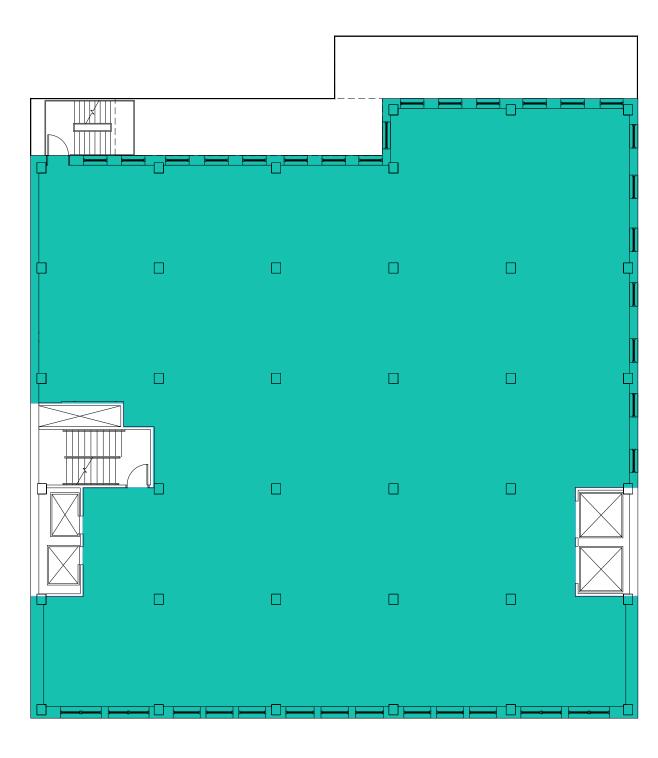

### Second Floor

# Second Floor Plan

|  | RESTROOMS / LOCKERS       | 2 |
|--|---------------------------|---|
|  | PRIVATE TREATMENT<br>ROOM | 2 |
|  | PRIVATE STUDIO            | 5 |
|  |                           |   |