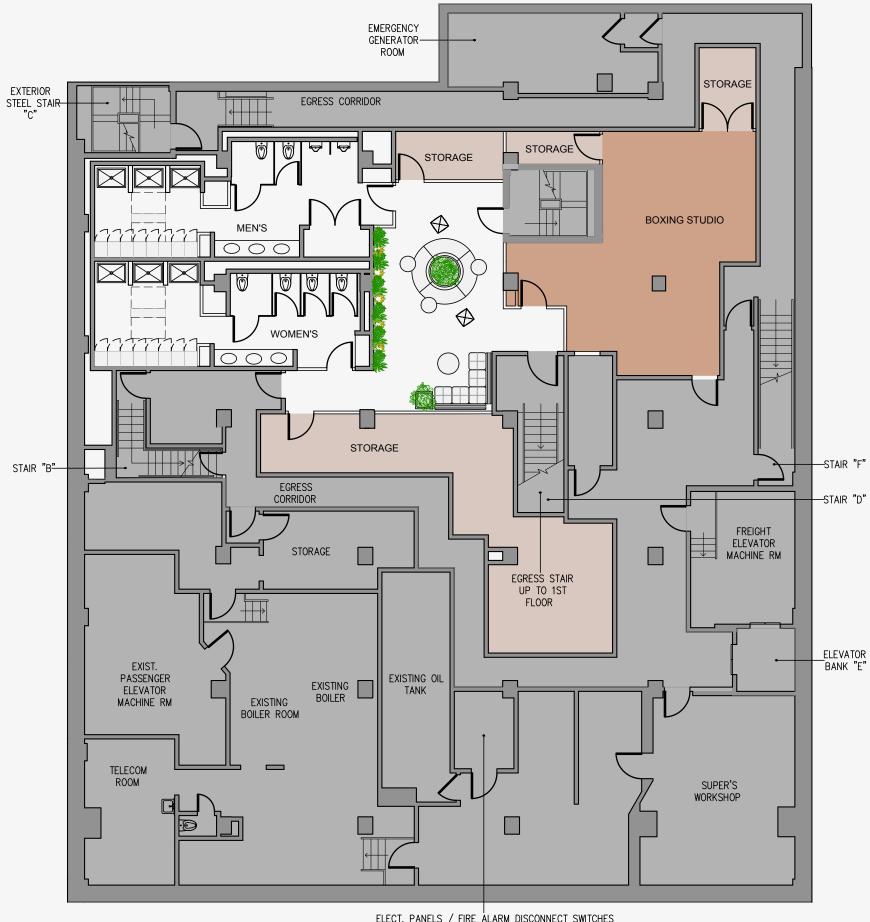

### Lower Level Plan

|  | STORAGE ROOM   | 2 |
|--|----------------|---|
|  | WOMEN'S STALLS | 7 |
|  | MEN'S STALLS   | 7 |

### Lower Level Plan

ELECT. PANELS / FIRE ALARM DISCONNECT SWITCHES

|  |                 | WOMEN'S STALLS4 | MEN'S STALLS | 4               |    |
|--|-----------------|-----------------|--------------|-----------------|----|
|  | STORAGE ROOM4   | WOMEN'S SHOWERS | 3            | MEN'S SHOWERS   | 3  |
|  | BOXING STUDIO 1 | WOMEN'S LOCKERS | 24           | WOMEN'S LOCKERS | 24 |