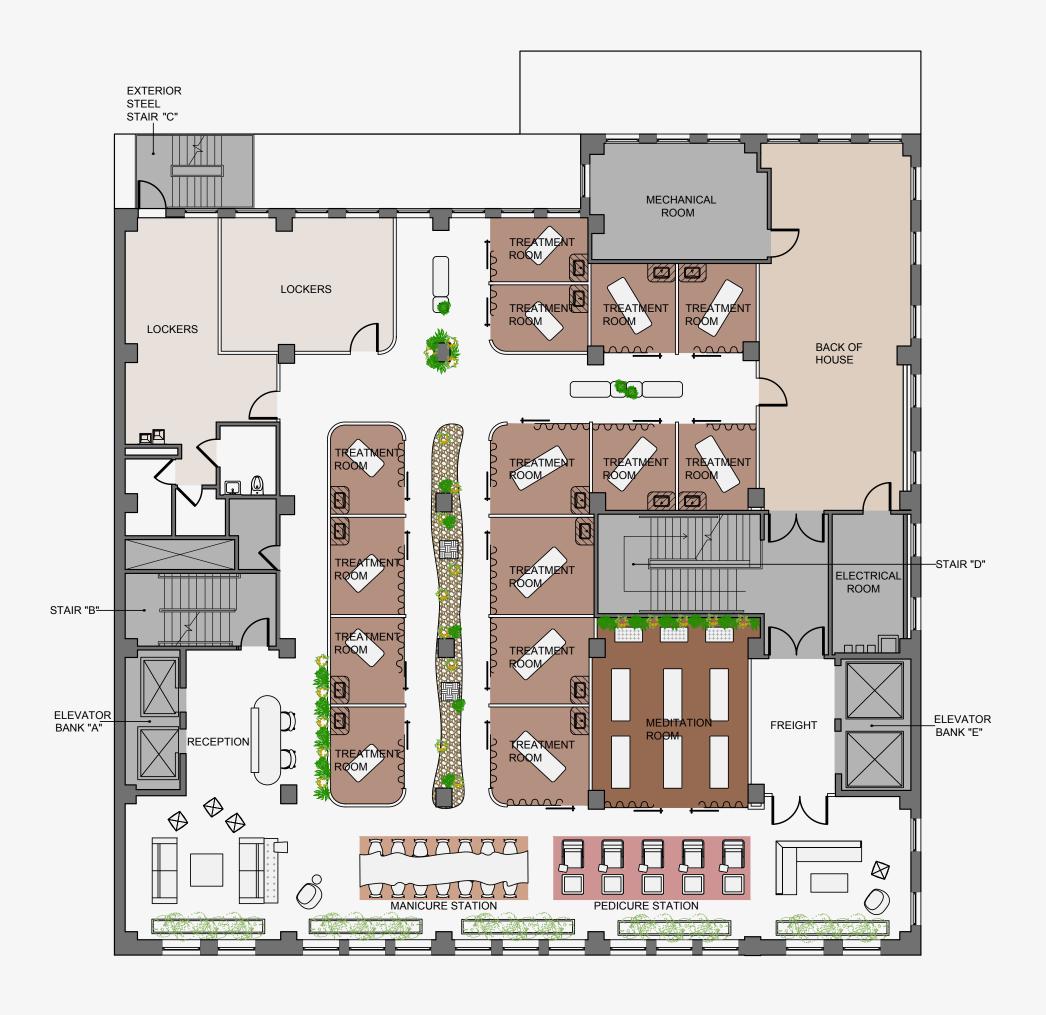

### Second Floor Plan

| LOCKER ROOM     |    |  |
|-----------------|----|--|
| TREATMENT ROOM  | 14 |  |
| MEDITATION ROOM | 1  |  |

| PEDICURE STATION | 5                |
|------------------|------------------|
| MANICURE STATION | 7                |
| BACK OF HOUSE    | 1                |
|                  | MANICURE STATION |