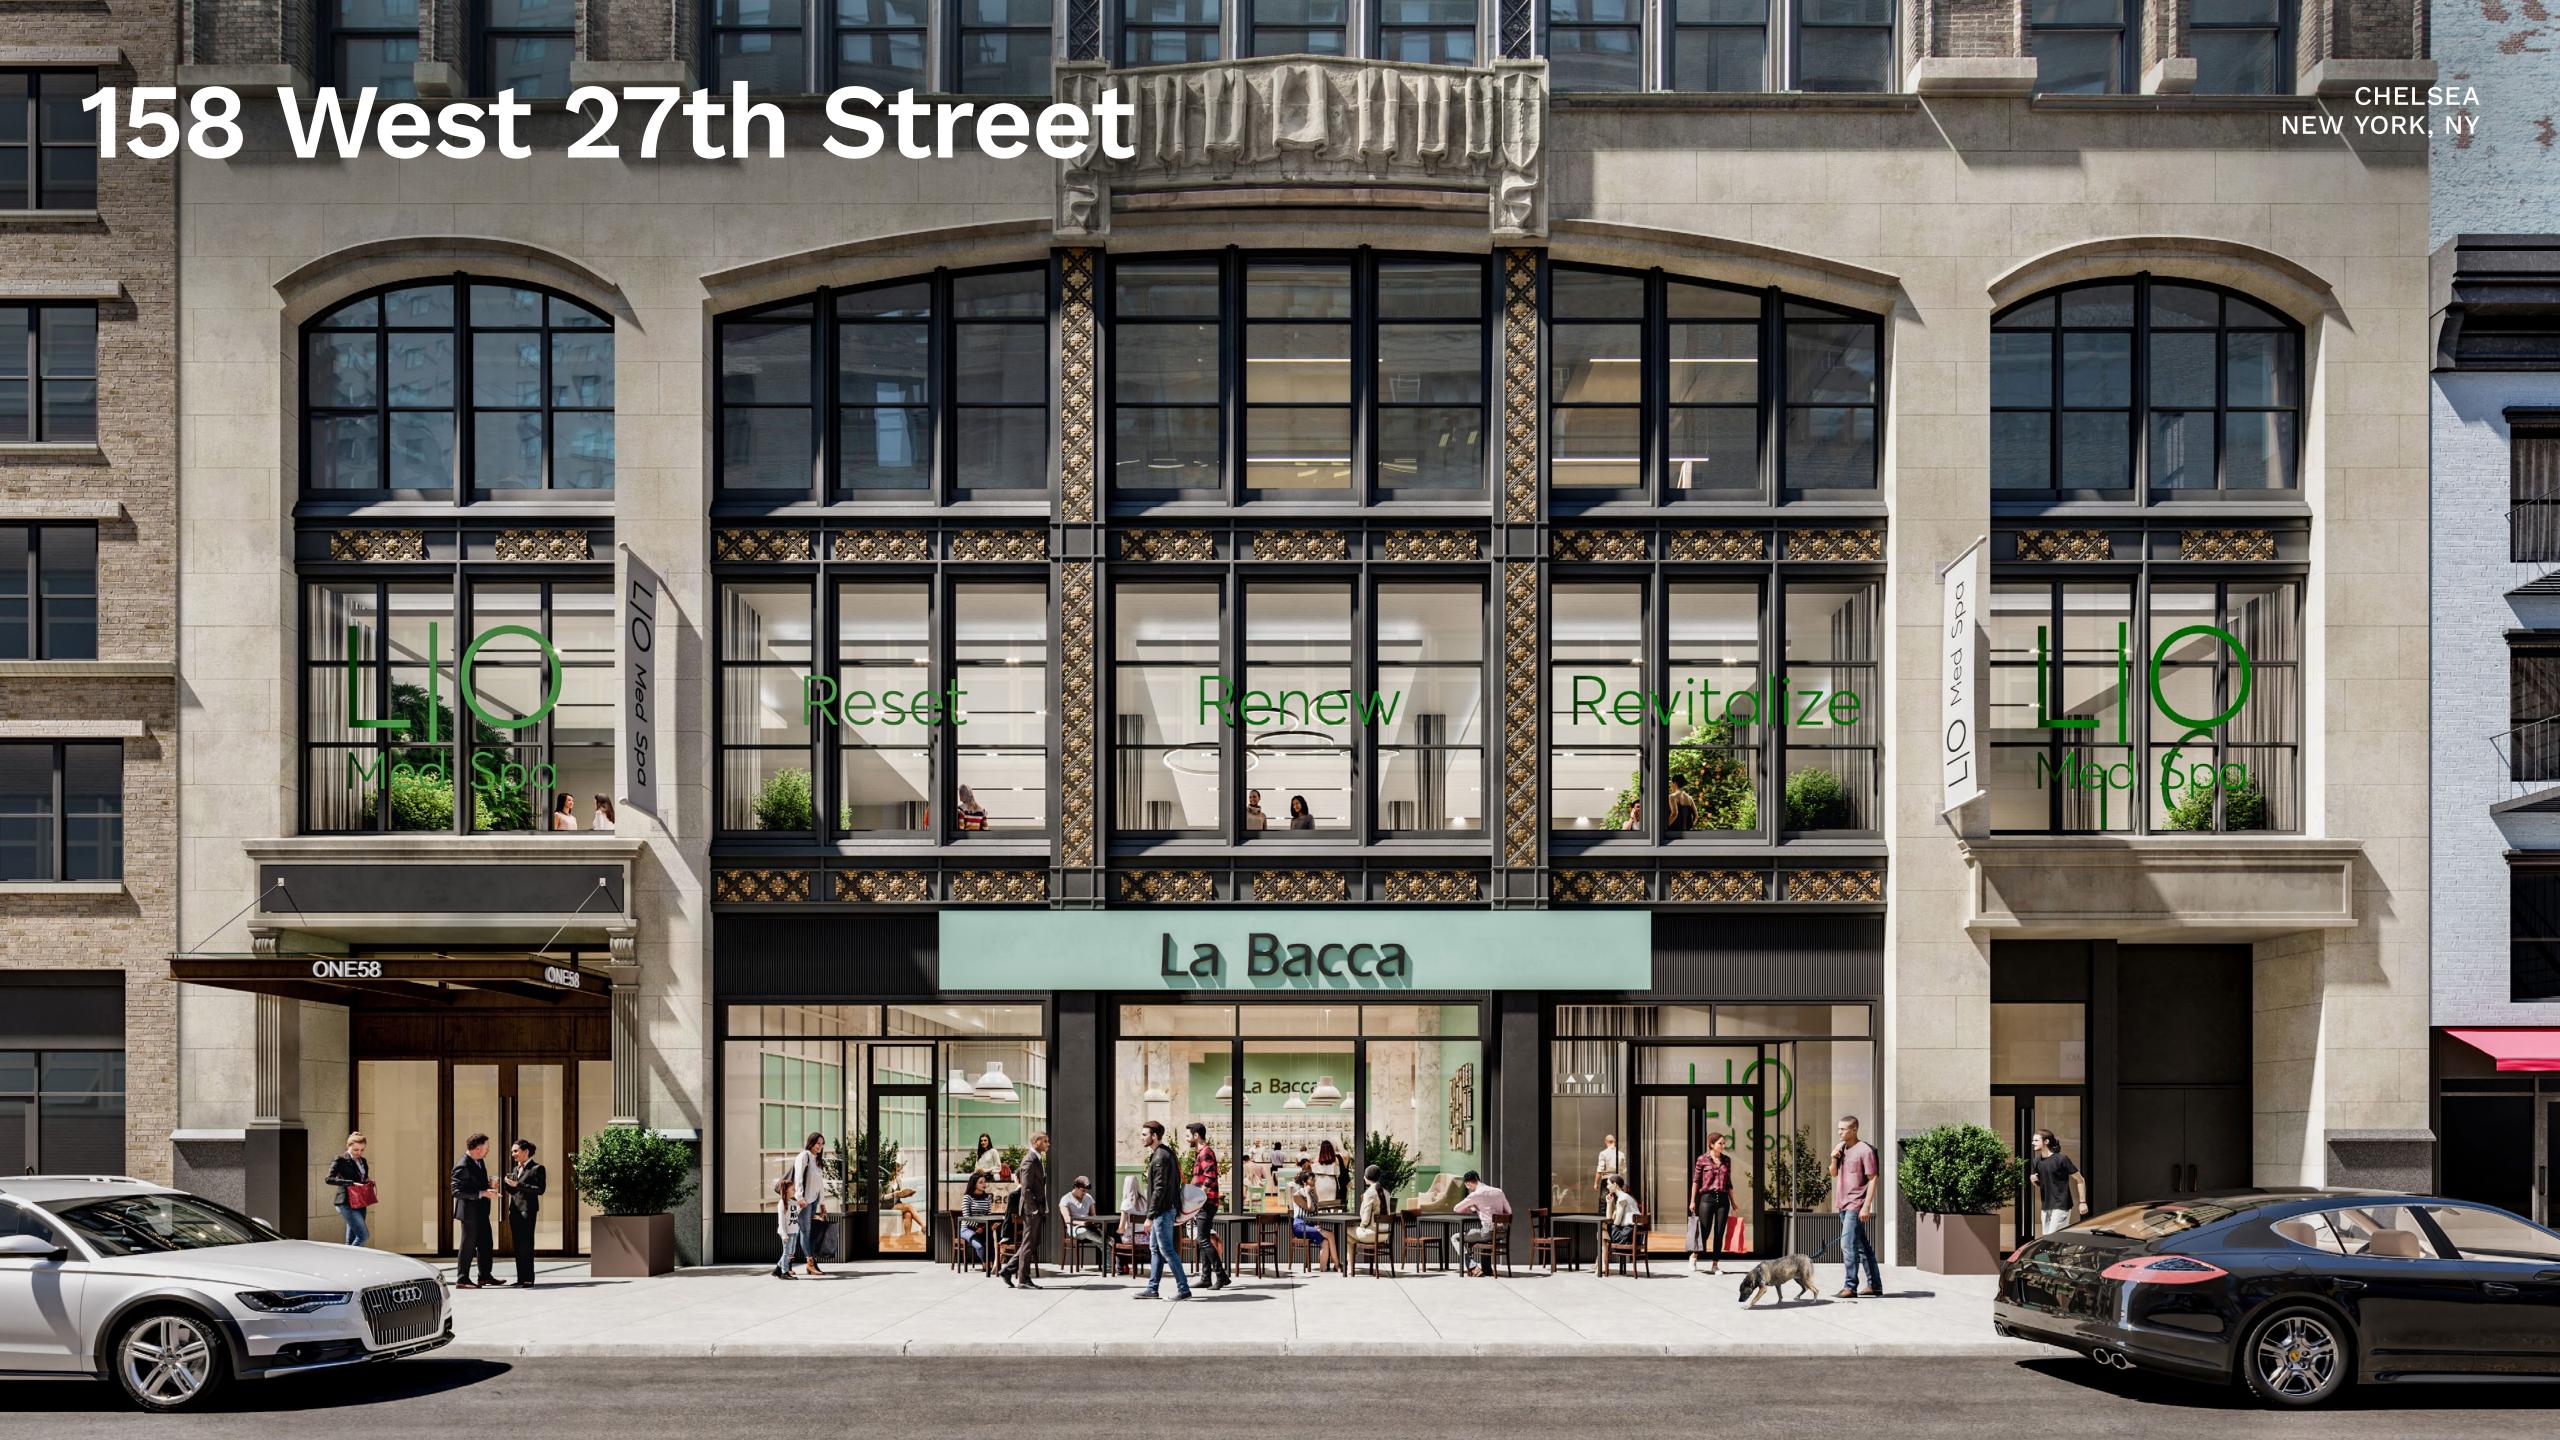

# Space Details

#### Location

South block between Sixth and Seventh Avenues

#### **Ceiling Heights**

Ground Floor: 21' Second Floor: 13' Lower Level: 9'

#### **Approximate Size**

Ground Floor: 6,026 SF Second Floor: 9,661 SF Lower Level: 3,200 SF

Total: 18,887 SF

\*can be combined with upper floors

#### **Site Status**

**Currently Planet Fitness** 

#### Term

Long term

#### Possession

Arranged

#### **Frontage**

60'

#### Neighbors

Fashion Institute of Technology, Whole Foods,
Fairway Market, Chipotle, Just Salad, Dig Inn,
buybuy Baby, Starbucks, The Ainsworth, Oscar Wilde,
Variety Coffee Roasters, The Wilson, L'Amico,
My Pets Wellness, Barn Joo, Tacombi, Salons by jc,
HG Stones, Manhattan Center for Kitchen and Bath,
Mile High Run Club, Renaissance

#### Comments

All uses considered

Reasonable divisions considered

Ground floor and second floor can be leased separately Extensive branding opportunities

Steps from FIT, Madison Square Garden and Penn Station