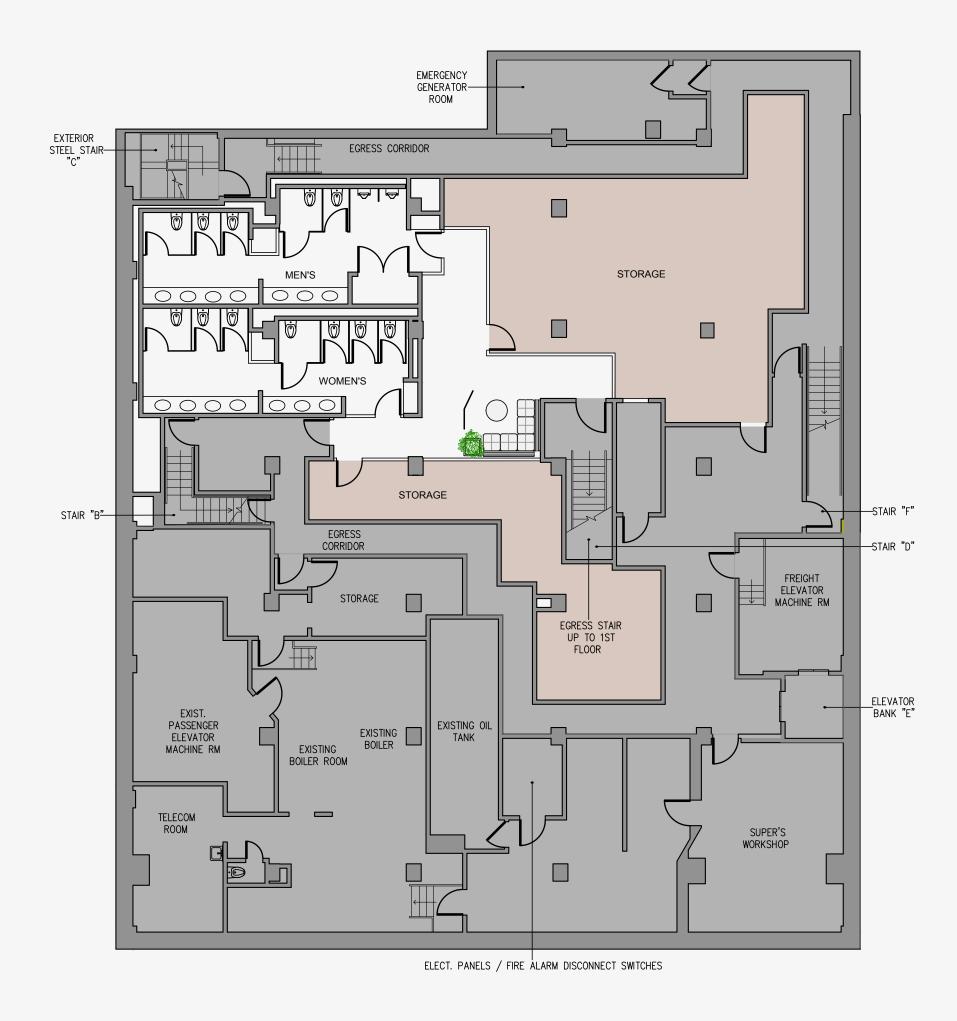

### Lower Level Plan

|  | STORAGE ROOM   | 2 |
|--|----------------|---|
|  | WOMEN'S STALLS | 7 |
|  | MEN'S STALLS   | 7 |

### Lower Level Plan

ELECT. PANELS / FIRE ALARM DISCONNECT SWITCHES

|  |                 | WOMEN'S STALLS4 | MEN'S STALLS | 4               |    |
|--|-----------------|-----------------|--------------|-----------------|----|
|  | STORAGE ROOM4   | WOMEN'S SHOWERS | 3            | MEN'S SHOWERS   | 3  |
|  | BOXING STUDIO 1 | WOMEN'S LOCKERS | 24           | WOMEN'S LOCKERS | 24 |