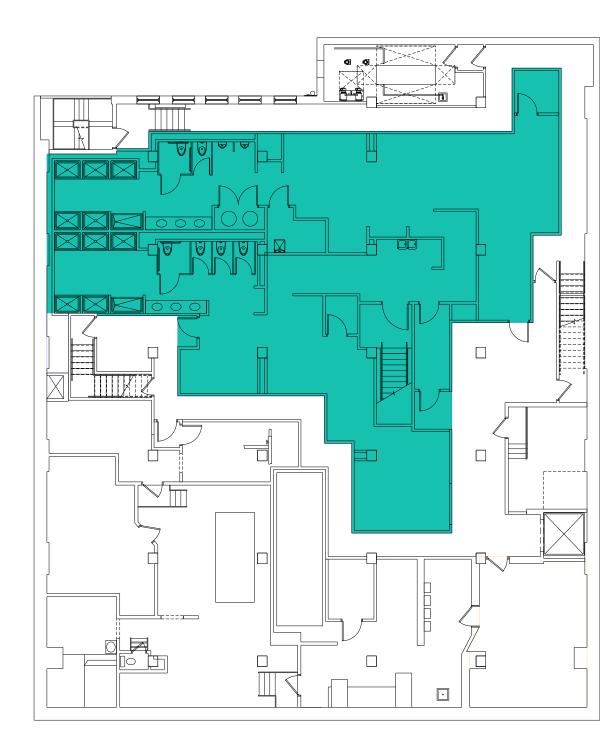

### Lower Level

### Lower Level Plan

ELECT. PANELS / FIRE ALARM DISCONNECT SWITCHES

|  |                 | WOMEN'S STALLS4 | MEN'S STALLS | 4               |    |
|--|-----------------|-----------------|--------------|-----------------|----|
|  | STORAGE ROOM4   | WOMEN'S SHOWERS | 3            | MEN'S SHOWERS   | 3  |
|  | BOXING STUDIO 1 | WOMEN'S LOCKERS | 24           | WOMEN'S LOCKERS | 24 |