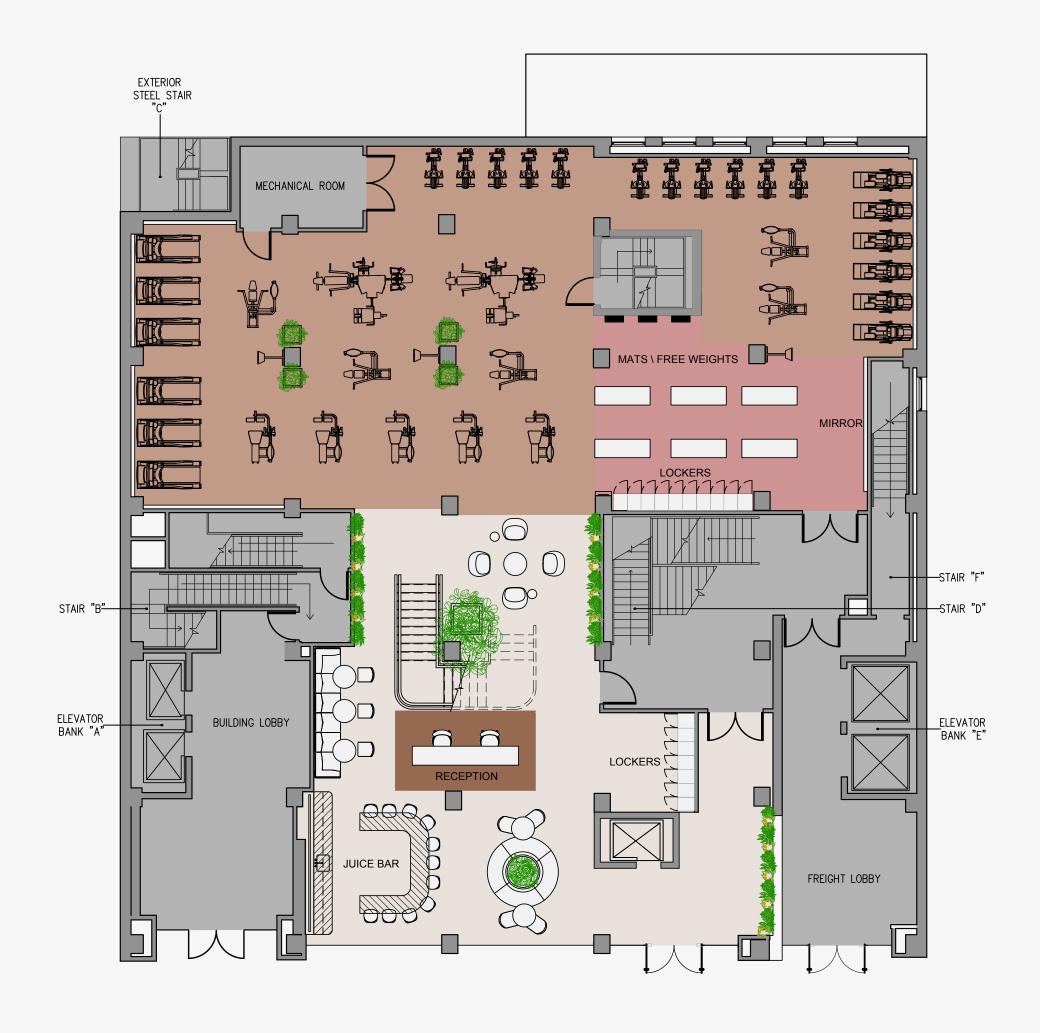

# Ground Floor Plan

|  | RECEPTION                   | 2  |
|--|-----------------------------|----|
|  | JUICE BAR SEATS             | 32 |
|  | EQUIPMENT                   | 35 |
|  | MATS / FREE WEIGHTS<br>AREA | 1  |