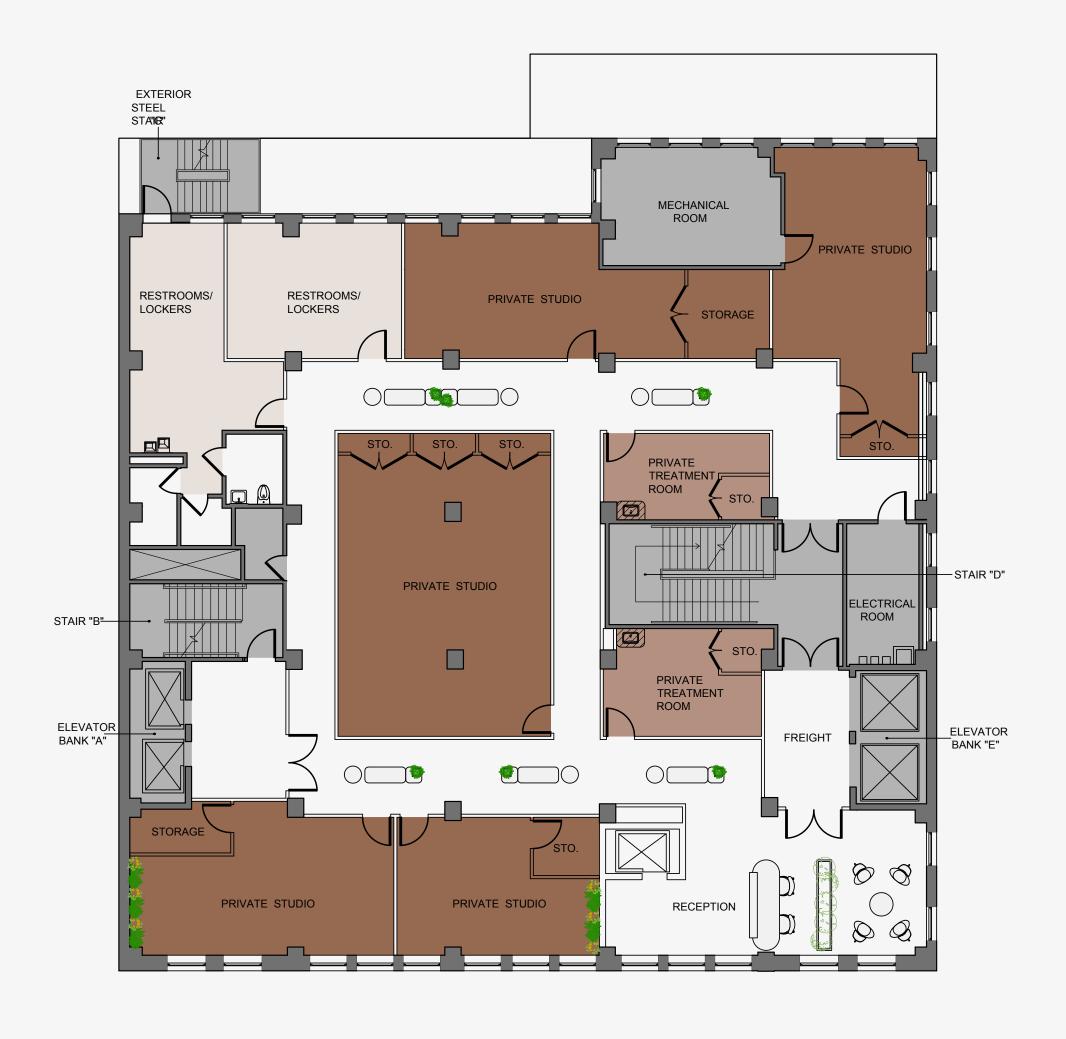

# Second Floor Plan

|  | RESTROOMS / LOCKERS       | 2 |
|--|---------------------------|---|
|  | PRIVATE TREATMENT<br>ROOM | 2 |
|  | PRIVATE STUDIO            | 5 |
|  |                           |   |

### Second Floor Plan

| LOCKER ROOM     |    |  |
|-----------------|----|--|
| TREATMENT ROOM  | 14 |  |
| MEDITATION ROOM | 1  |  |

| PEDICURE STATION | 5                |
|------------------|------------------|
| MANICURE STATION | 7                |
| BACK OF HOUSE    | 1                |
|                  | MANICURE STATION |