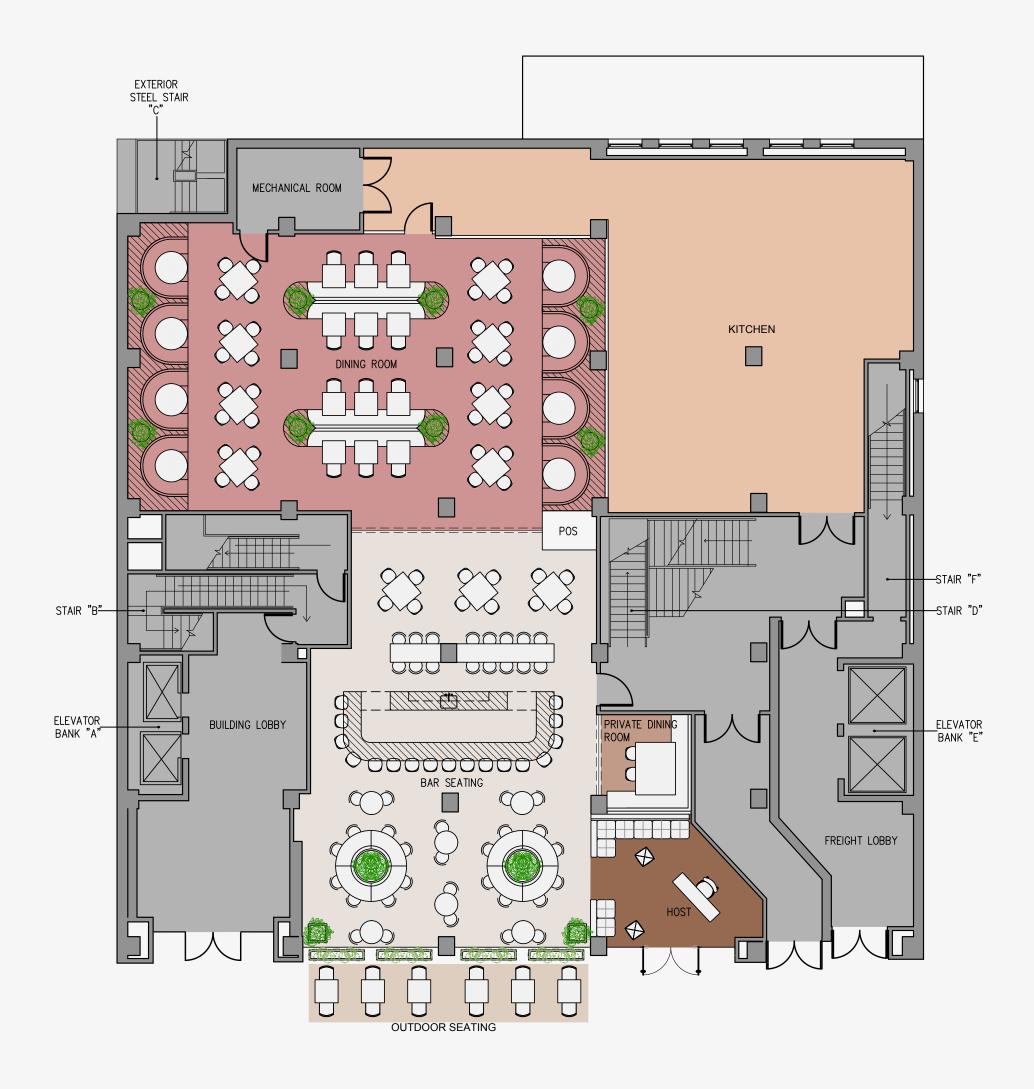

### Ground Floor Plan

|  | HOST STAND          | 1  | DINING          |
|--|---------------------|----|-----------------|
|  | PRIVATE DINING ROOM | 7  | KITCHEN         |
|  | BAR AREA            | 73 | OUTDOOR SEATING |