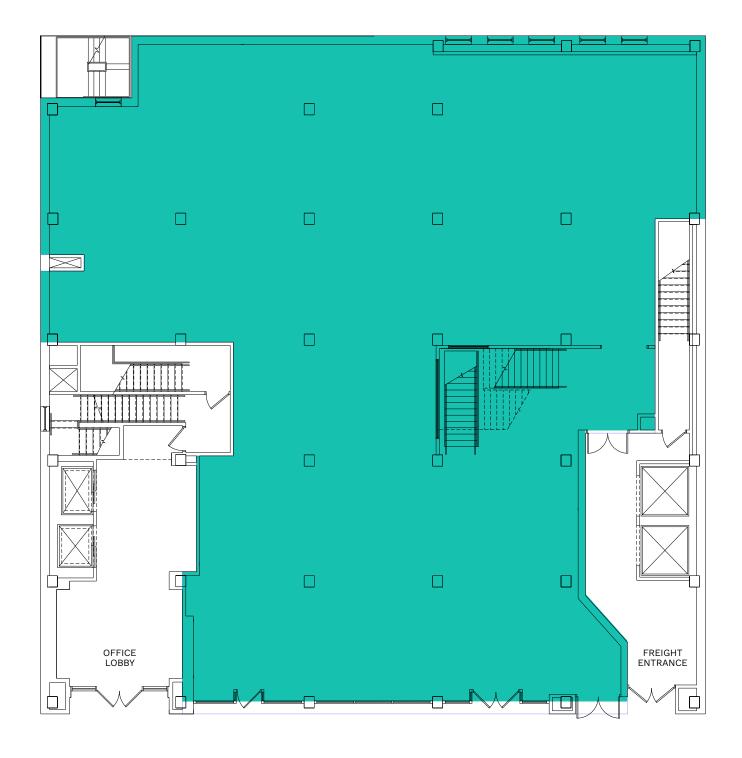

### Ground Floor

# Ground Floor Plan

|  | RECEPTION                   | 2  |
|--|-----------------------------|----|
|  | JUICE BAR SEATS             | 32 |
|  | EQUIPMENT                   | 35 |
|  | MATS / FREE WEIGHTS<br>AREA | 1  |