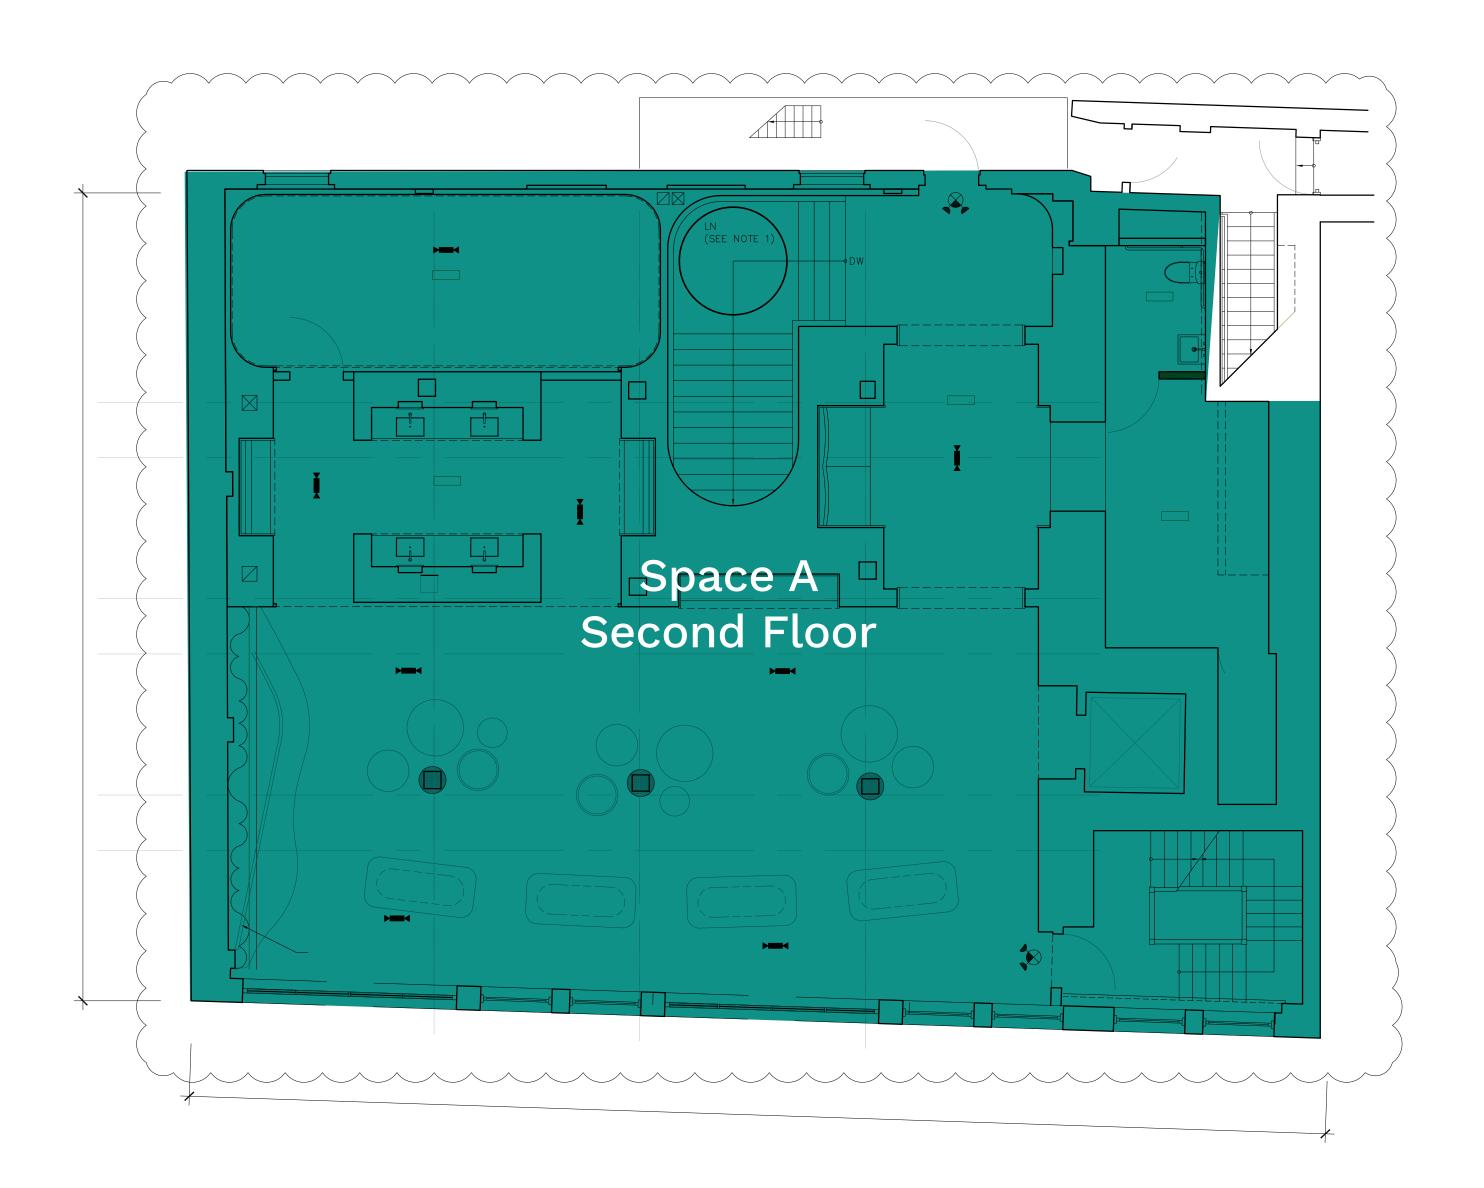

#### **Approximate Size**

Ground Floor: 1,298 SF

#### **Frontage**

12 FT on Lafayette Street