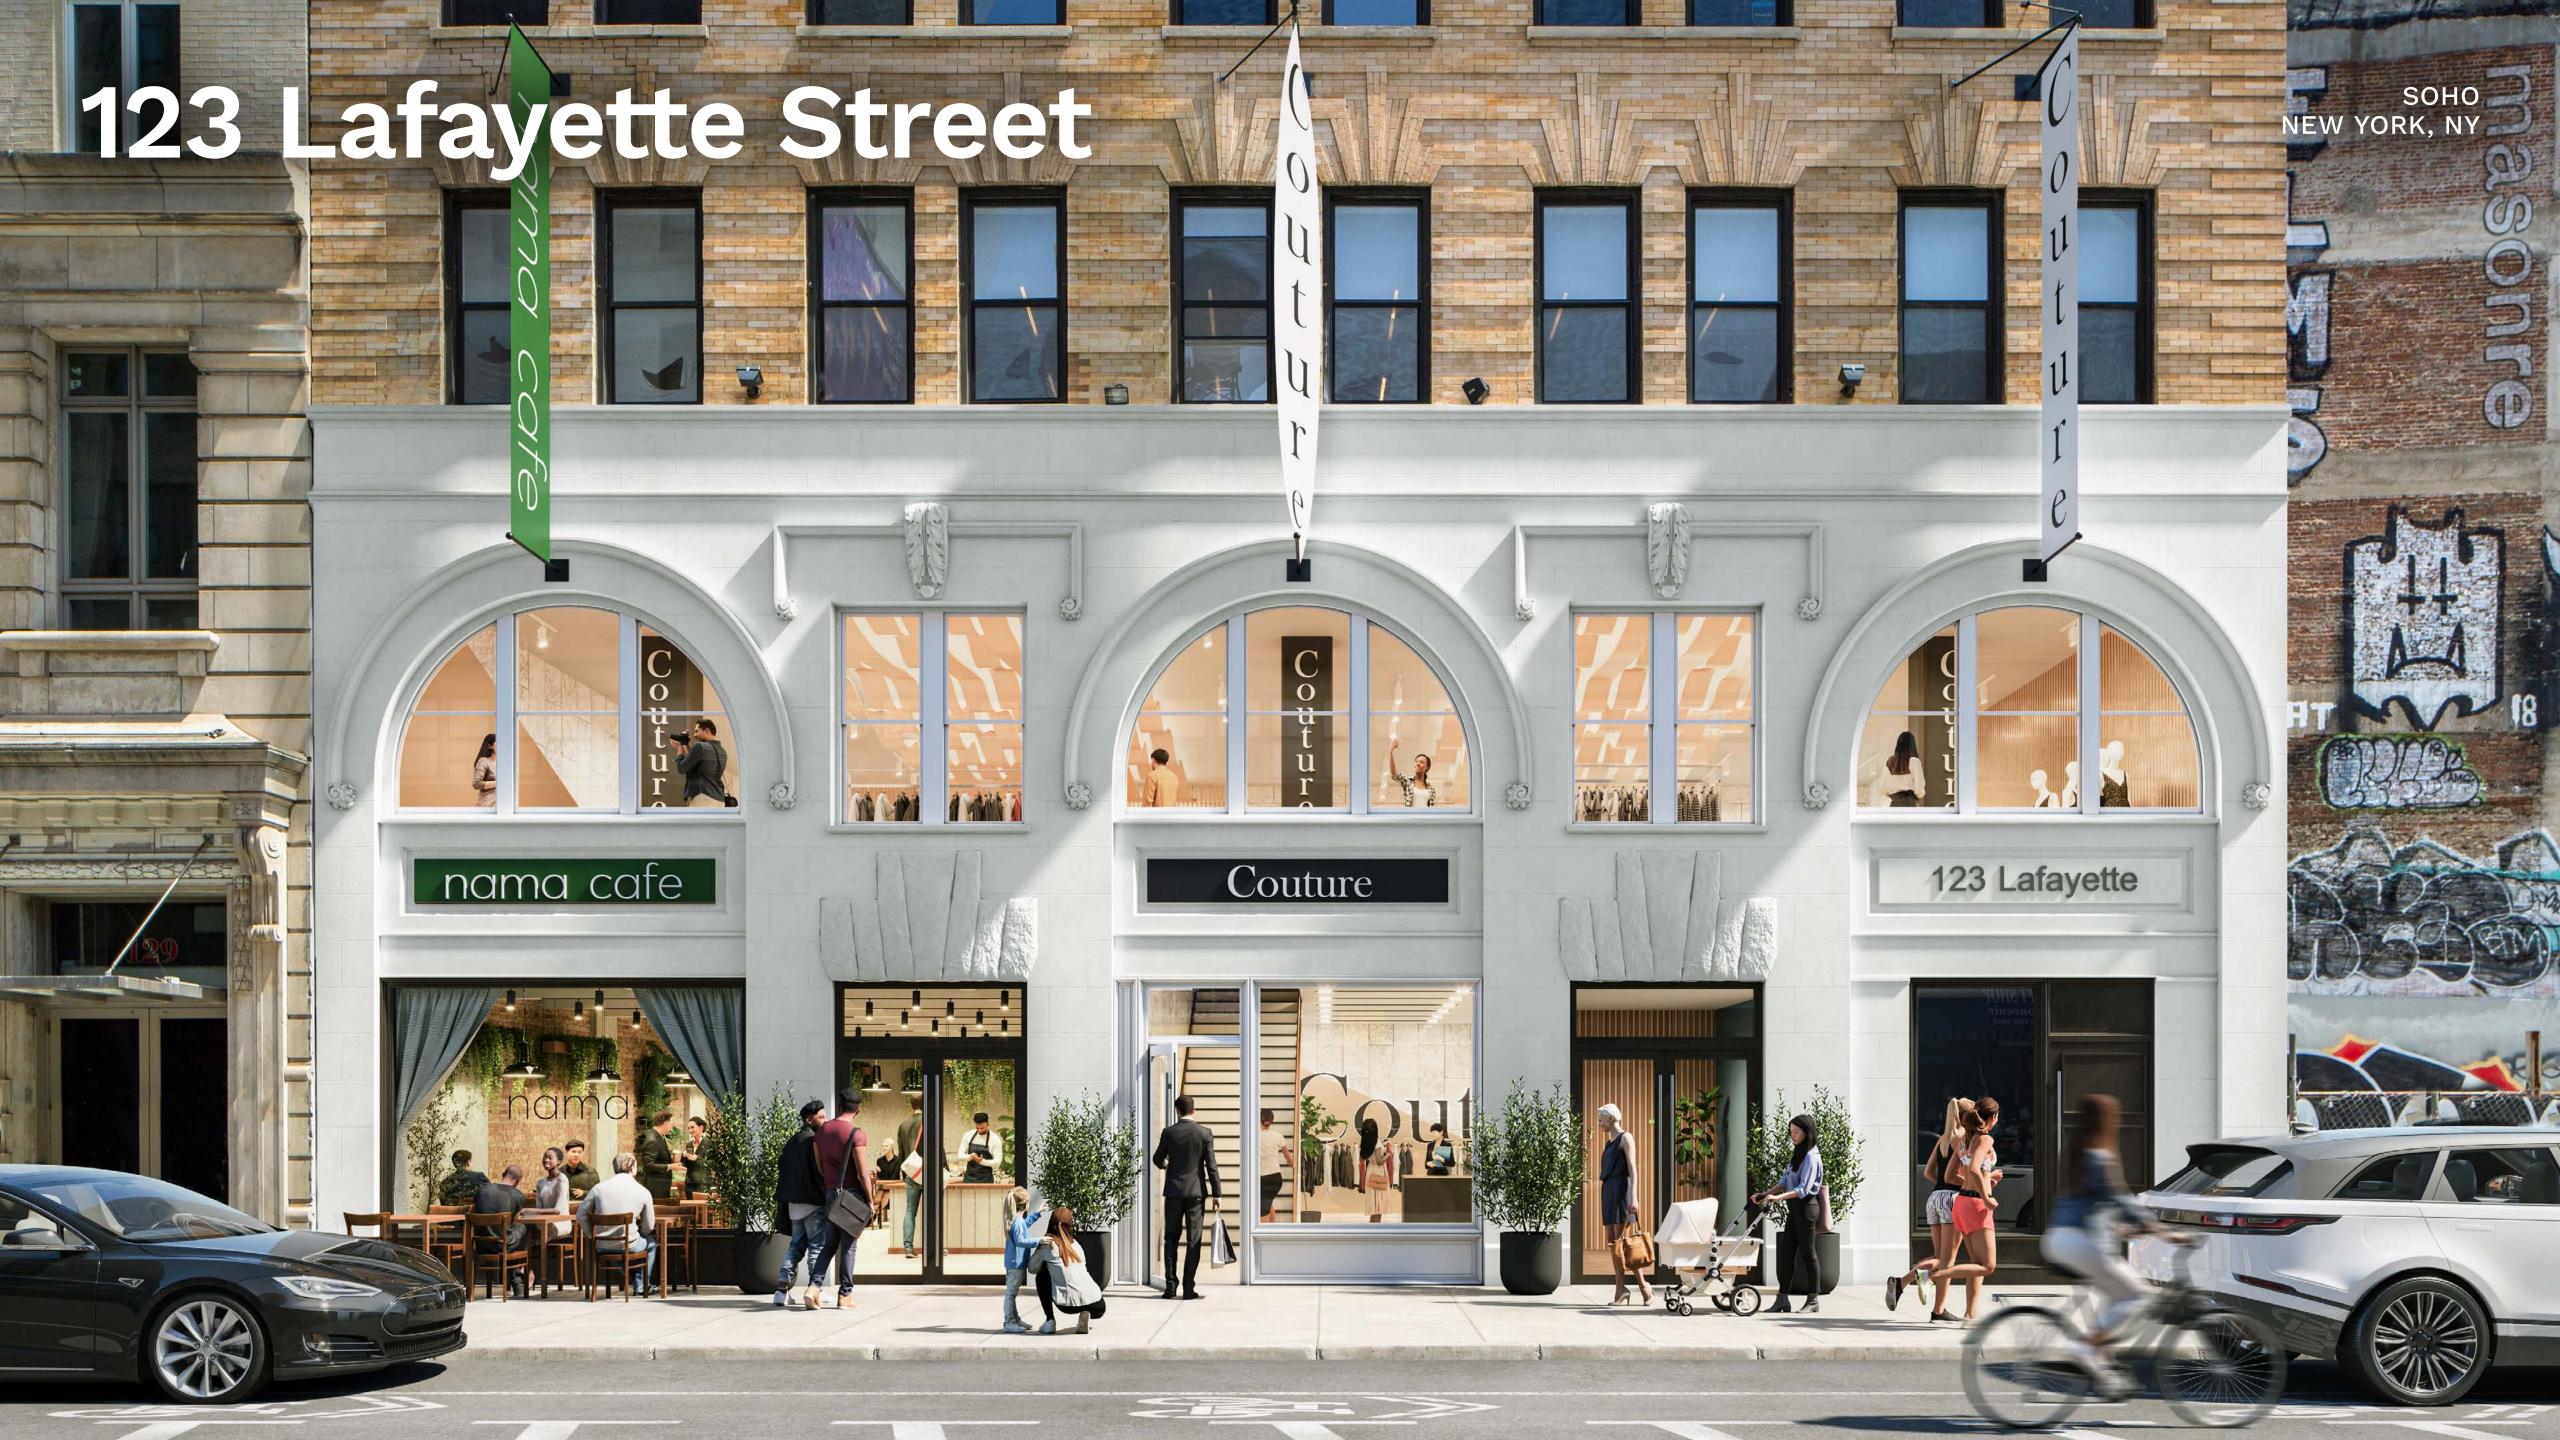

#### Location

East block between Canal and Howard Streets

#### **Approximate Size**

Ground Floor: 1,298 SF

#### **Site Status**

Formerly Glossier

#### **Frontage**

12 FT on Lafayette Street

#### Neighbors

11 Howard, The Tyger, Reformation, The Smile To Go, Five Points Tattoo and NoMo SoHo

#### Comments

Flag signage available

Steps from SoHo's hotels

Close proximity to subway entrance