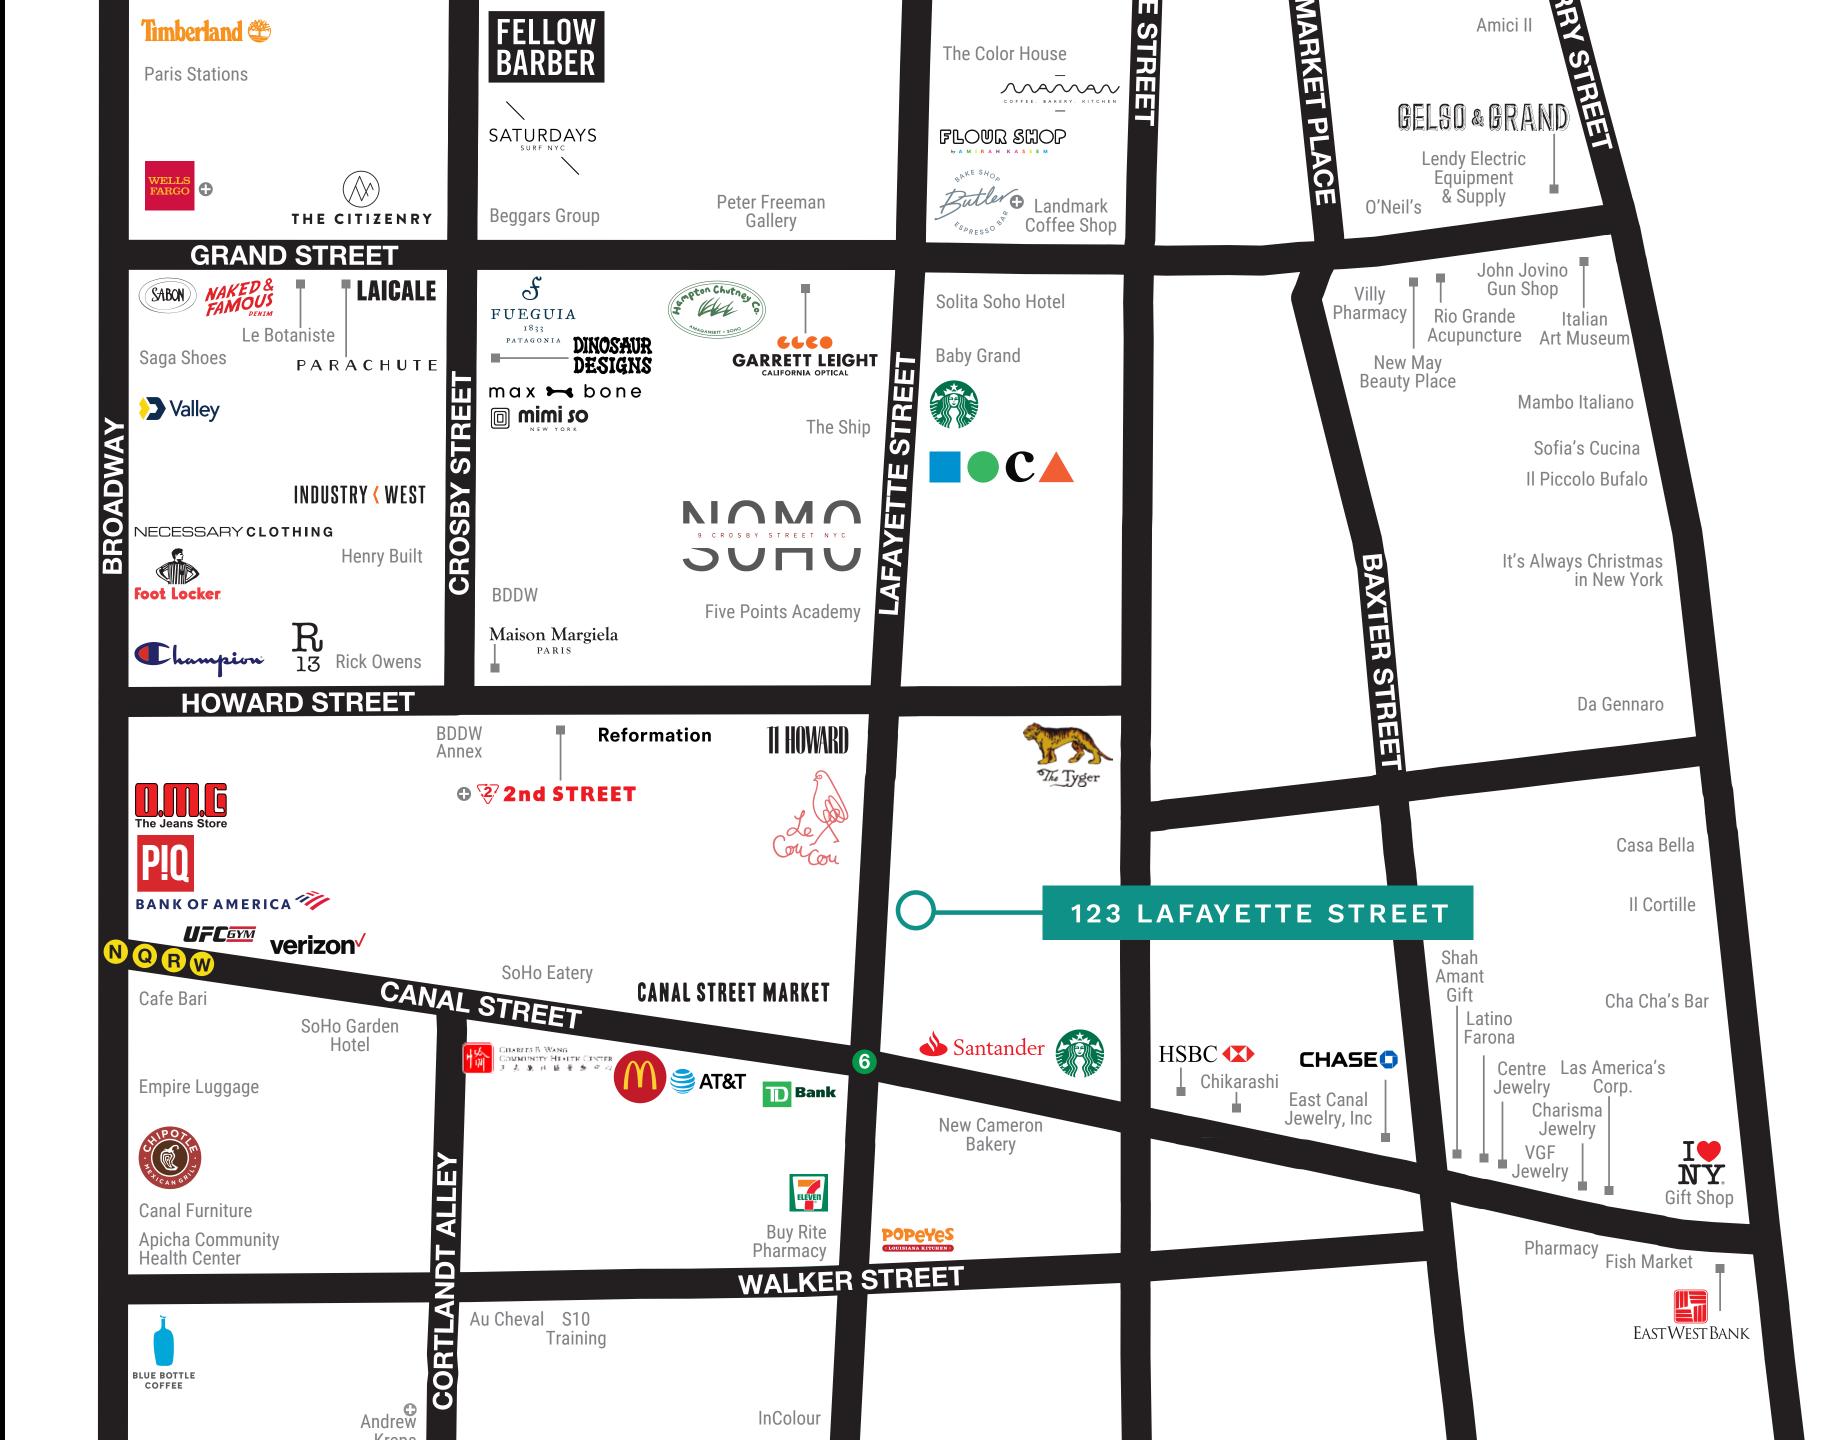

#### Location

East block between Canal and Howard Streets

#### **Frontage**

12 FT on Lafayette Street

#### Neighbors

11 Howard, The Tyger, Reformation, The Smile To Go, Five Points Tattoo and NoMo SoHo