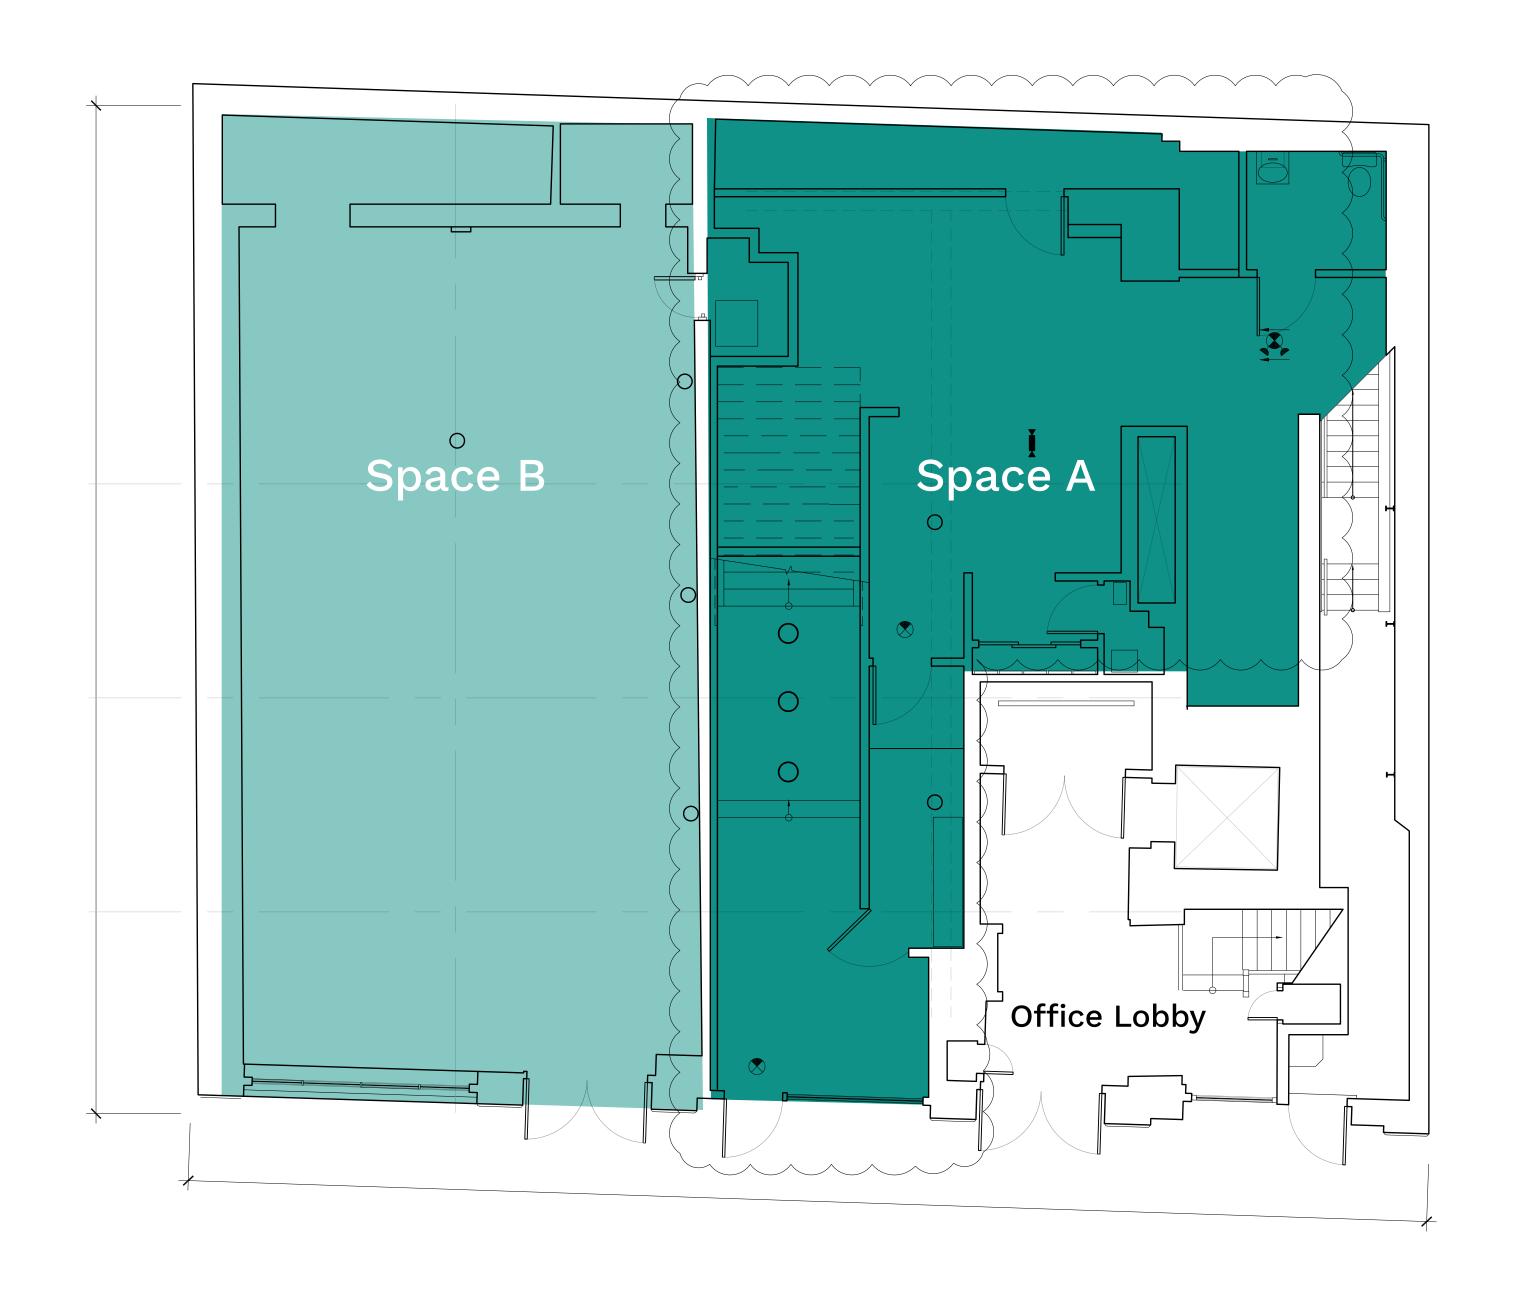

#### **Approximate Size**

Ground Floor: 1,298 SF

#### **Frontage**

12 FT on Lafayette Street