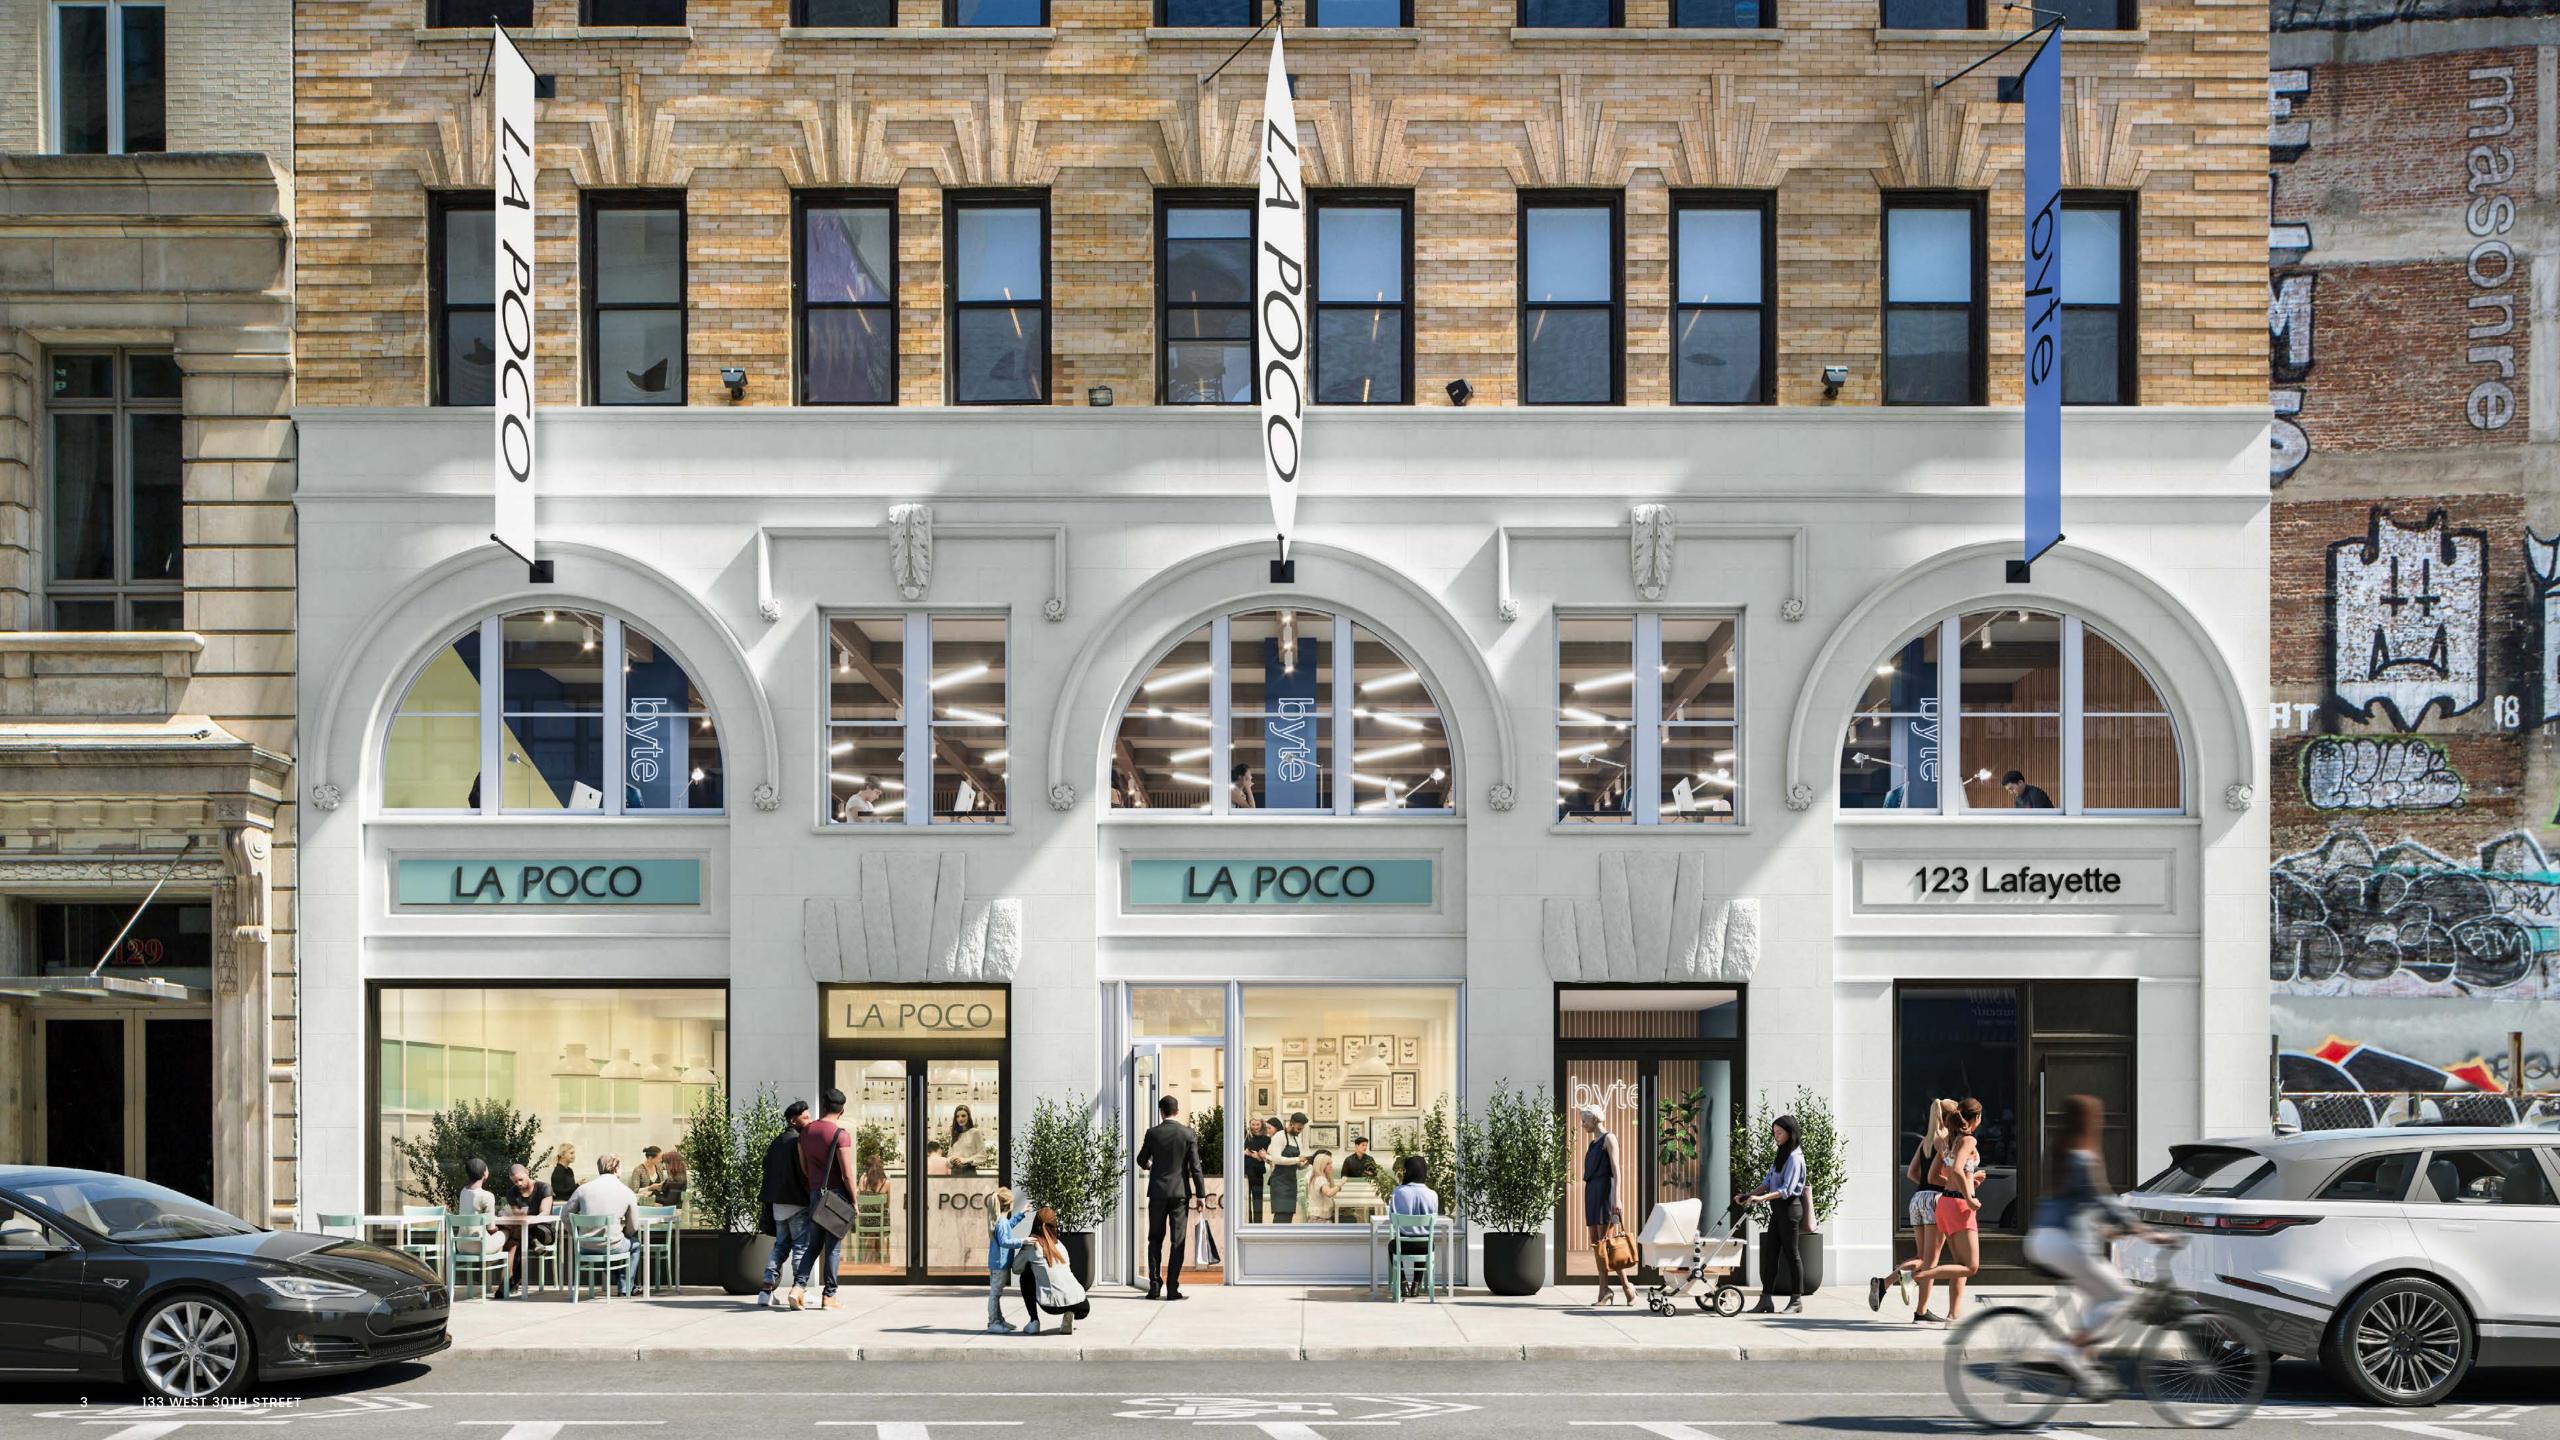

#### Location

East block between Canal and Howard Streets

#### **Approximate Size**

Ground Floor: 1,298 SF

#### **Site Status**

Formerly Glossier

#### **Frontage**

12 FT on Lafayette Street

#### Neighbors

11 Howard, The Tyger, Reformation, The Smile To Go, Five Points Tattoo and NoMo SoHo

#### Comments

Flag signage available

Steps from SoHo's hotels

Close proximity to subway entrance